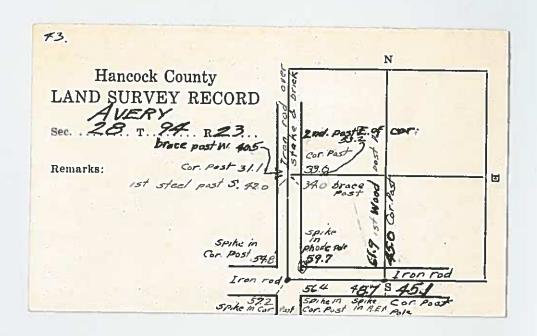

3/10/81

CIVIL TWP - AUETY ----SEC. Z. T. 9%N R 23 W × × Cor Post × X Cor RD Sign ×

In Line with Fe South

That part of the Southwest Quarter of Section 2, Township 94 North, Range 23 West of the 5th P.M., Hancock County, Iowa described as follows: Commencing at the Southwest Corner of said Southwest Quarter; thence N 90° 00' 00" E, 1390.00 feet along the South line of said Southwest Quarter to the point of beginning; thence continuing N 90° 00' 00" E, 400.00 feet along said South line; thence N 00° 00' 00" E, 381.00 feet along a line at a right angle to said South line; thence S 90° 00' 00" W, 400.00 feet along a line parallel with said South line; thence S 00° 00' 00" W, 381.00 feet to the point of beginning; containing 3.50 acres subject to existing public road right of way across the South 33.00 feet and subject to any easements recorded or unrecorded.