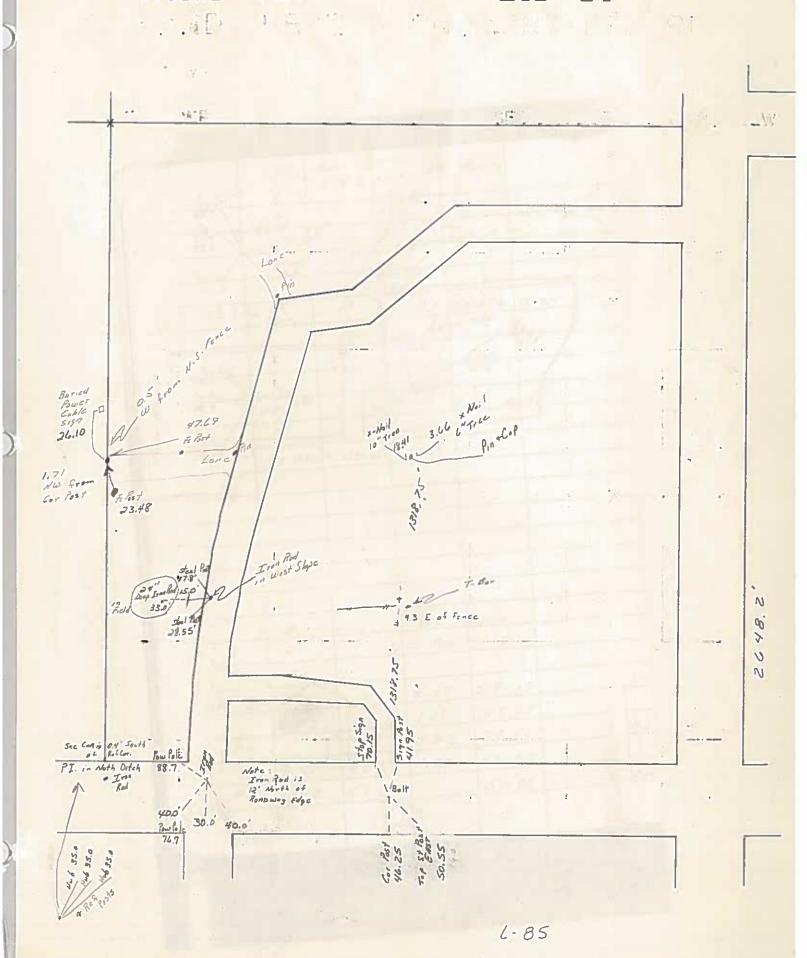

CIVIL TWP Ausky SEC 3 T 94 N R 23 W X. × Cor Post 56.8 X X 61.2 teel Post × 66.80

Instr. Number: 14-0476 Recorded: 03/31/2014 at 08:30 AM Total Fee: \$7.00

JUNE L. BRADY, RECORDER HANCOCK COUNTY IOWA
BOOK 4 Page 106