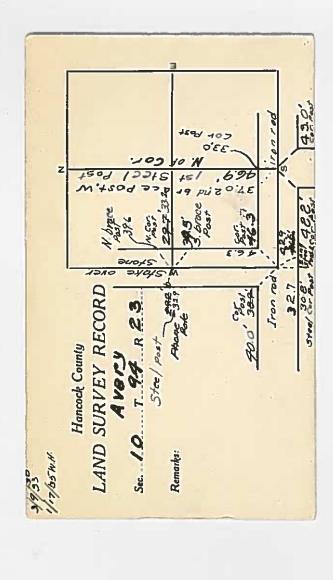

|   |                | -                  |                   |   | E                    |                   | Per A OS             | 38.1 38              | l                 | 27.07               |                   | #4.8 527+Tra     |
|---|----------------|--------------------|-------------------|---|----------------------|-------------------|----------------------|----------------------|-------------------|---------------------|-------------------|------------------|
| Z |                |                    |                   |   |                      |                   | c to                 | 462                  | 434               |                     | 42.7              | S 746            |
|   |                |                    |                   |   |                      |                   |                      |                      |                   |                     |                   |                  |
|   |                | CORD               | 8                 |   | W                    | 11                | وي .                 | R                    | T T               | 7                   |                   | 0                |
|   | Hancock County | LAND SURVEY RECORD | Sec. / VERY B. 23 |   | Remarks: Octoc Stone | Was Cor. Mr. Goll | Says Cerro Gordo Co. | I'med his fence on E | Side of Sec. 1 20 | Vrs ago using large | stone us see nor. | (Sec other side) |
|   | Hancoc         | DSURV              | TAN               | ( | KB: 000              | Co.               | Cerre                | 1 mis fo             | 07 50             | 090 41              | 2 80 0            | e oth            |
|   |                | LAN                | Sec               |   | Remark               | Wos               | Says                 | linea                | Side              | 112                 | ston              | (8)              |