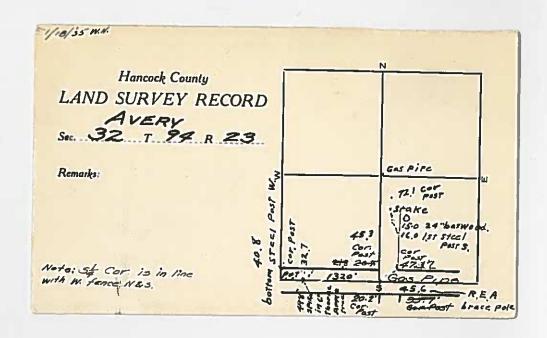

TW = Nail w/ Round Metal Washer

WFP = Wood Fence Post

X = X Noils

SM = Yellow Plastic Survey Marker





I hereby certify that this land surveying document was prepared and the related survey work was performed by me or under my direct personal supervision and that I am a duly licensed Land Surveyor under the laws of the State of lowa.

u a LEE O. GALLENTINE, LS

Date: March 22004 ticense number. 15745
My license renewa date is December 31, 2004

Pages or sheets covered by this seal: \_\_\_\_1

| List    | Corners to | be indexe | ed    |
|---------|------------|-----------|-------|
| Corners | Section    | Twp       | Ronge |
| N¼ Cor. | 31         | T94N      | R23W  |



CIVIL TWP \_\_ Auery\_\_\_\_ SEC. 32 T 94 N R 23 W X × Ph Box 70 T × 5/4 Cor is in Line 85 with west Fence NAS



CIVIL TWP ... Avery \$EC. 33 T.94 N R 23.W × × Car Post 33.3 Cor Post 32.8 XX Post South 43.6 42.0 3- Post 52.7 Iron ( Rod - 2645.54 -> € 2652.88 → XX € 1326.40' 2 1326.48' + Pintap. 50.0 50.0 Br Past 54.4

SLSI 9-90

### UNITED STATES PUBLIC LAND SURVEY CORNER CERTIFICATE

| Land Survey Monuments Situated in Section_<br>23 W, of the Fifth Principle Mer