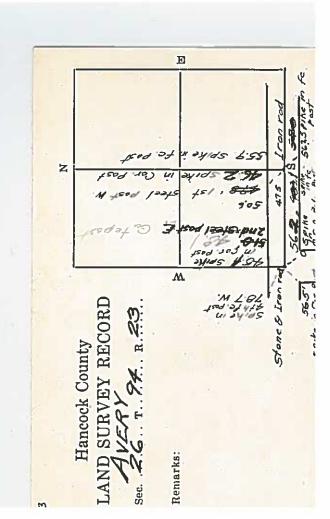

|   |                | -                  |                   |   | E                    |                   | Per A OS             | 38.1 38              | l                 | 27.07               |                   | #4.8 527+Tra     |
|---|----------------|--------------------|-------------------|---|----------------------|-------------------|----------------------|----------------------|-------------------|---------------------|-------------------|------------------|
| Z |                |                    |                   |   |                      |                   | c to                 | 462                  | 434               |                     | 42.7              | S 746            |
|   |                |                    |                   |   |                      |                   |                      |                      |                   |                     |                   |                  |
|   |                | CORD               | 8                 |   | W                    | 11                | وي .                 | R                    | T T               | 7                   |                   | 0                |
|   | Hancock County | LAND SURVEY RECORD | Sec. / VERY B. 23 |   | Remarks: Octoc Stone | Was Cor. Mr. Goll | Says Cerro Gordo Co. | I'med his fence on E | Side of Sec. 1 20 | Vrs ago using large | stone us see nor. | (Sec other side) |
|   | Hancoc         | DSURV              | TAN               | ( | KB: 000              | Co.               | Cerre                | 1 mis fo             | 07 50             | 090 41              | 2 80 0            | e oth            |
|   |                | LAN                | Sec               |   | Remark               | Wos               | Says                 | linea                | Side              | 112                 | ston              | (8)              |