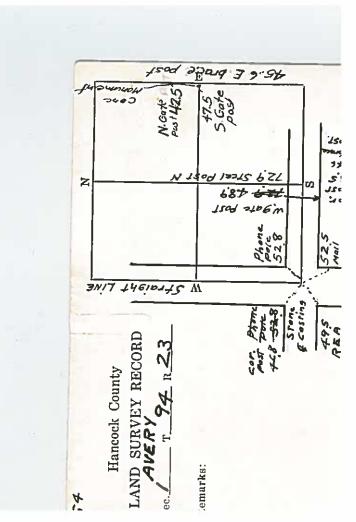

|   |                | -                  |                   |   | E                    |                   | Per A OS             | 38.1 38              | l                 | 27.07               |                   | #4.8 527+Tra     |
|---|----------------|--------------------|-------------------|---|----------------------|-------------------|----------------------|----------------------|-------------------|---------------------|-------------------|------------------|
| Z |                |                    |                   |   |                      |                   | c to                 | 462                  | 434               |                     | 42.7              | S 746            |
|   |                |                    |                   |   |                      |                   |                      |                      |                   |                     |                   |                  |
|   |                | CORD               | 8                 |   | W                    | 11                | وي .                 | R                    | T T               | 7                   |                   | 0                |
|   | Hancock County | LAND SURVEY RECORD | Sec. / VERY B. 23 |   | Remarks: Octoc Stone | Was Cor. Mr. Goll | Says Cerro Gordo Co. | I'med his fence on E | Side of Sec. 1 20 | Vrs ago using large | stone us see nor. | (Sec other side) |
|   | Hancoc         | DSURV              | TAN               | ( | KB: 000              | Co.               | Cerre                | 1 mis fo             | 07 50             | 090 41              | 2 80 0            | e oth            |
|   |                | LAN                | Sec               |   | Remark               | Wos               | Says                 | linea                | Side              | 112                 | ston              | (8)              |