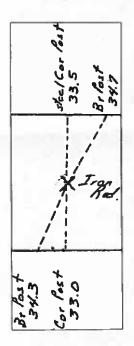

|   |                | -                  |                   |   | E                    |                   | Per A OS             | 38.1 38              | l                 | 27.07               |                   | #4.8 527+Tra     |
|---|----------------|--------------------|-------------------|---|----------------------|-------------------|----------------------|----------------------|-------------------|---------------------|-------------------|------------------|
| Z |                |                    |                   |   |                      |                   | c to                 | 462                  | 434               |                     | 42.7              | S 746            |
|   |                |                    |                   |   |                      |                   |                      |                      |                   |                     |                   |                  |
|   |                | CORD               | 8                 |   | W                    | 11                | وي .                 | R                    | T T               | 7                   |                   | 0                |
|   | Hancock County | LAND SURVEY RECORD | Sec. / VERY B. 23 |   | Remarks: Octoc Stone | Was Cor. Mr. Goll | Says Cerro Gordo Co. | I'med his fence on E | Side of Sec. 1 20 | Vrs ago using large | stone us see nor. | (Sec other side) |
|   | Hancoc         | DSURV              | TAN               | ( | KB: 000              | Co.               | Cerre                | 1 mis fo             | 07 50             | 090 41              | 2 80 0            | e oth            |
|   |                | LAN                | Sec               |   | Remark               | Wos               | Says                 | linea                | Side              | 112                 | ston              | (8)              |