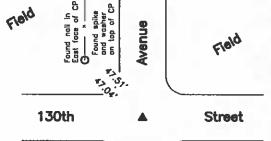

CIVIL TWP - Avery. SEC 1 T 94N R 23 W × × × 1-5-82 and Brest . Gate Post A- Post 43.0 Fc Post 36.4 Cor Post . 43.5 × Irun South End Br Post 51.7 Culu 26.1 Bottle Cop Tow Pale X Iron Rod Dottle Co Cote Post Pow Pole 106.5

3/10/81

CIVIL TWP - AUETY ----SEC. Z. T. 9%N R 23 W × × Cor Post × X Cor RD Sign ×

In Line with Fe South

That part of the Southwest Quarter of Section 2, Township 94 North, Range 23 West of the 5th P.M., Hancock County, Iowa described as follows: Commencing at the Southwest Corner of said Southwest Quarter; thence N 90° 00' 00" E, 1390.00 feet along the South line of said Southwest Quarter to the point of beginning; thence continuing N 90° 00' 00" E, 400.00 feet along said South line; thence N 00° 00' 00" E, 381.00 feet along a line at a right angle to said South line; thence S 90° 00' 00" W, 400.00 feet along a line parallel with said South line; thence S 00° 00' 00" W, 381.00 feet to the point of beginning; containing 3.50 acres subject to existing public road right of way across the South 33.00 feet and subject to any easements recorded or unrecorded.