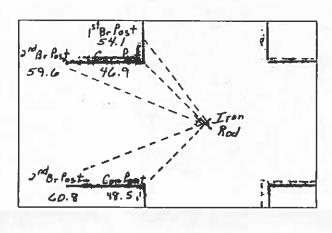

by this seal: 1, 2, & 3

| List                                                | Corners to                       | be Index                             | ed                                   |
|-----------------------------------------------------|----------------------------------|--------------------------------------|--------------------------------------|
| Corners                                             | Section                          | Twp                                  | Range                                |
| N¼ Cor.<br>NE Cor.<br>S¼ Cor.<br>S₩ Cor.<br>SE Cor. | 23<br>23<br>23<br>23<br>23<br>23 | T94N<br>T94N<br>T94N<br>T94N<br>T94N | R23W<br>R23W<br>R23W<br>R23W<br>R23W |

Pg 1 of 3

P: \P1008-5246\CADD\SURVEY\5246CORCERT.DWG

## NE Cor.







# CO ENGR'S RECORD TIES



### Monument Description, Remarks, and Plan View:

NE Cor. History of Corner =

1991, Oct. 16 "Fnd. Iron Pin" by Robert L. Holze per County Recorder's Book 4, Page's 449 and 455.

"Found Axel" by Robert L. Holze per County Recorder's Book 1, Page 40.
"Fnd. Axle" by Robert L. Holze per County Recorder's Book 5, Page 158. 1991, Oct. 21 -1995, Oct. 10

1995, Oct. 10 — "Fnd. Axle" by Robert L. Holze per County Recorder's Book 5, Page 158.
1998, Mar. 25 — "Fnd. axle" by Robert L. Holze per County Recorder's Book 5, Page 385.
1998. Mar. 26 — "FND AXLE" by Robert L. Holze per County Recorder's Book 1, Page 175.
2002, Oct. 5 — "Fd. Iron Axle" by J. Williom Waddingham per County Recorder's Book 7, Page 96.
2003, Mar. 18 — "Found 2" Triangular Bar" by Kenneth D. Stark per County Recorder's Book 7,