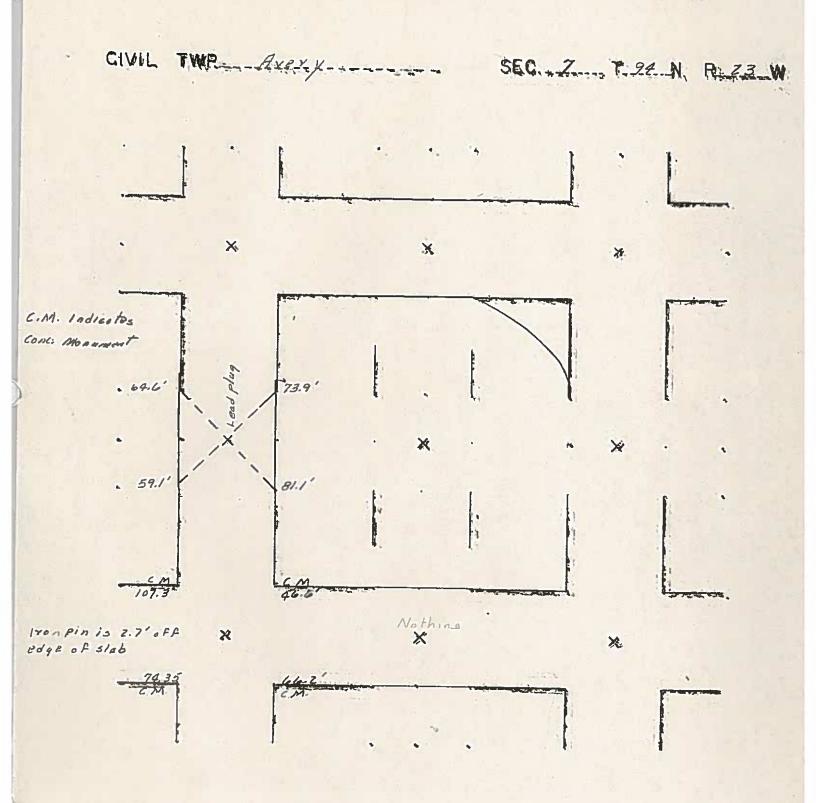

|                         |
|                                                                                                                                               |                         |
|                                                                                                                                               |                         |



| į |          |            | TISE | Corn | ers t  | ט טי | Huc  | xeu |       |
|---|----------|------------|------|------|--------|------|------|-----|-------|
|   | C        | orne       | r    | Se   | ection | n 1  | owns | hip | Range |
|   | se<br>ne | COR<br>1/4 | NE   | 1/4  | 06     |      | 94N  |     | 23W   |



## PREPARED BY MID-WEST LAND SURVEYORS. INC., P.O. BOX 1952, MASON CITY, 10WA 50402-1352, 1515)-423-1451 UNITED STATES PUBLIC LAND SURVEY CORNER CERTIFICATE

0 F

| Land Survey Monuments situated in Section 7 Township 94                                                                                                                                                     | W Ron           | nge       |
|-------------------------------------------------------------------------------------------------------------------------------------------------------------------------------------------------------------|-----------------|-----------|
|