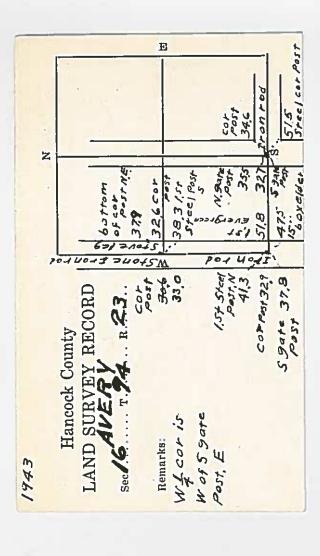

| FOUND FIRST ETL POST ROD SOUTH OF CERNER                                                                                                                                                                                          |
| WHIKS WALLACE HOLLAND KASTLER SCHMITZ & CO.                                                                                                                                                                                  |                                                                                                                                                                                                                                   |

Dubuque, IA

Rochester, MN

Mason City, IA





PREPARED BY ROBERT L. HOLZE MID-WEST LAND SURVEYORS, INC., P.O. BOX 1352, MASON CITY, 10MA 50402-1352, 1641)-423-1451
UNITED STATES PUBLIC LAND SURVEY CORNER CERTIFICATE

0 F

| Land Survey Monument                                                       | ts situated in Se                     | ection              | 17           | Townsh            | lp                                    | 94N                   | Range       |
|----------------------------------------------------------------------------|---------------------------------------|---------------------|--------------|-------------------|---------------------------------------|-----------------------|-------------|
| 53M                                                                        | of the Fifth F