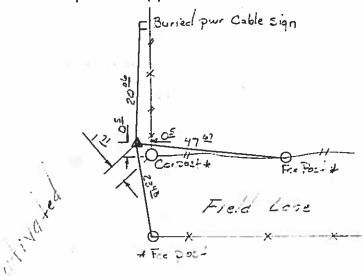

3/10/81

CIVIL TWP - AUETY ----SEC. Z. T. 9%N R 23 W × × Cor Post × X Cor RD Sign ×

In Line with Fe South

That part of the Southwest Quarter of Section 2, Township 94 North, Range 23 West of the 5th P.M., Hancock County, Iowa described as follows: Commencing at the Southwest Corner of said Southwest Quarter; thence N 90° 00' 00" E, 1390.00 feet along the South line of said Southwest Quarter to the point of beginning; thence continuing N 90° 00' 00" E, 400.00 feet along said South line; thence N 00° 00' 00" E, 381.00 feet along a line at a right angle to said South line; thence S 90° 00' 00" W, 400.00 feet along a line parallel with said South line; thence S 00° 00' 00" W, 381.00 feet to the point of beginning; containing 3.50 acres subject to existing public road right of way across the South 33.00 feet and subject to any easements recorded or unrecorded.