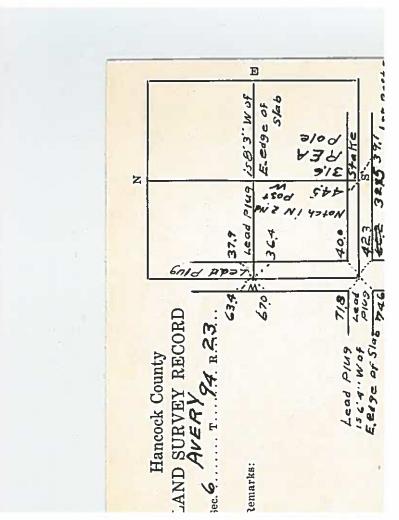

|                  |                |                 | S. THUS              | Λ           |

PRICE SURVEYING INC.

P. O. BOX 1352 MASON CITY, IA. 50401 (515) 423-1451



#### PREPARED BY / RETURN TO: KENNETH D. STARK STARK SURVEYING 1622 SOUTH TAFT MASON CITY, 1A 50401 641-423-7947 UNITED STATES PUBLIC LAND SURVEY CORNER CERTIFICATE

0F

| Land Survey Monuments situated in Section 06 . Township 94N . Ra                                                                              | nge 23W                 |
|-----------------------------------------------------------------------------------------------------------------------------------------------|-------------------------|
| of the Fifth Principal Meridian, HANCOCK County, Iowa.                                                                                        |                         |
| Previously recorded in NA in County Recorder's (book, page, document number, etc.)