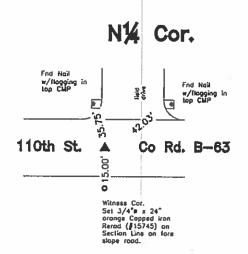

|

N% Cor. - Co. Rec's Bk 4 Pg 167 indicates that corner is monumented with "Found Bolt in Asphalt". Co Rec's Bk 5 Pg 50 indicates corner is monumented with "Found Iron Bolt in Asphalt Pav't".

Searched area with metal detector found iron bolt flush in ACC road (E-W). Monument found in Therefore, used bolt as the correct corner. All ties are plumb distance unless indicated otherwise. Monument found matches that of record.

This certificate is being prepared because there are no certificates on file for this corner and this corner was used for a survey in this section for Michael L & Elizabeth A Buchholtz.

#### Plan View

(Show a minimum of three reference ties to durable physical objects, relevant monuments, and physical conditions that will enable recovery of the corner.)



Legend

BC = Noil w/ Bottle Cap

BP = Brace Post

CP = Corner Past

CM = 4" Sq Cancrete Monument w/

1/2" \$ iron rerod in center

(lie to rerod)

CX = Cut 'X'

GP = Gate Past

PP = Power Pote

RH = Red Head (Nail in wire)

SFP = Steel Fence Post

RW = Noil w/ Reflective Round Washer

R/W = Iron ROW Roil

SW = Nail w/ Square Metal Washer

TP = Telephone Pedestal

TW = Nail w/ Round Metal Washer

WFP = Wood Fence Post

X = X Noils

SM = Yellow Plastic Survey Marker





I hereby certify that this land surveying document was prepared and the related survey work was performed by me or under my direct personal supervision and that I am a duly licensed Land Surveyor under the laws of the State of lowa.

u a LEE O. GALLENTINE, LS

Date: March 22004 ticense number. 15745
My license renewa date