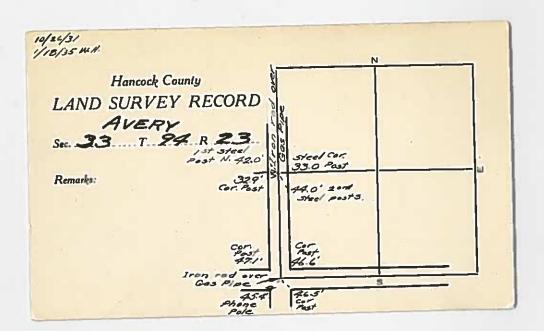

CIVIL TWP Ausky SEC 3 T 94 N R 23 W X. × Cor Post 56.8 X X 61.2 teel Post × 66.80

Instr. Number: 14-0476 Recorded: 03/31/2014 at 08:30 AM Total Fee: \$7.00

JUNE L. BRADY, RECORDER HANCOCK COUNTY IOWA
BOOK 4 Page 106