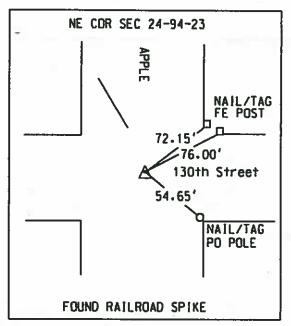

ND RAIL ROAD SPIKE                                                                                                                                  |
|                                                                                                                                                                 |
|                                                                                                                                                                 |
|                                                                                                                                                                 |

(Show a minimum of three reference ties to durable physical objects, referent monuments and physical conditions that will enable recovery of the corner.)







| (2) | LAND           | E S    | 1 |
|-----|----------------|--------|---|
| KE  | STARK<br>10898 | VEX ON |   |

I hereby certify that this land surveying document was prepared and the related survey work was performed by me or under my personal supervision, and that I am a duly Illiconsed Land Surveyor under the land of the state of lowe

Smith The 04-23-02 smith 0. Stork Date

License number 10996

Pages or sheets covered by this sect.

|        | List Corners to | be indexed |       |  |
|--------|-----------------|------------|-------|--|
| Corner | Section         | Township   | Range |  |
| NW     | 24              | 94         | 23    |  |
| SW     | 24              | 94         | 23    |  |

UNITED STATES PUBLIC LAND SURVEY CORNER CERTIFICATE Land Survey Monuments situated in