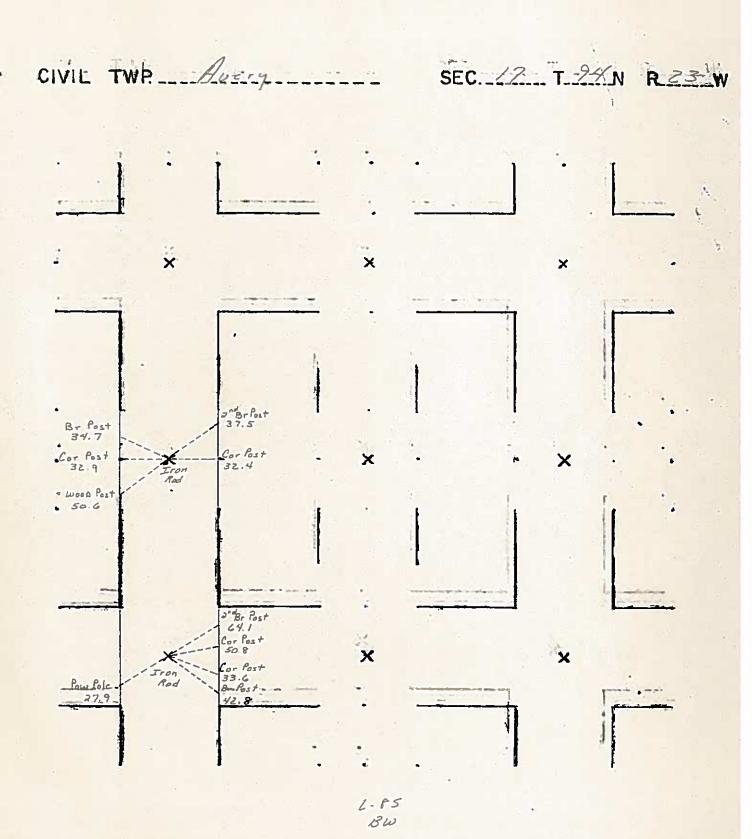

| FOUND FIRST ETL POST ROD SOUTH OF CERNER                                                                                                                                                                                          |
| WHIKS WALLACE HOLLAND KASTLER SCHMITZ & CO.                                                                                                                                                                                  |                                                                                                                                                                                                                                   |

Dubuque, IA

Rochester, MN

Mason City, IA





PREPARED BY ROBERT L. HOLZE MID-WEST LAND SURVEYORS, INC., P.O. BOX 1352, MASON CITY, 10MA 50402-1352, 1641)-423-1451
UNITED STATES PUBLIC LAND SURVEY CORNER CERTIFICATE

0 F

| Land Survey Monument                                                       | ts situated in Se                     | ection              | 17           | Townsh            | lp                                    | 94N                   | Range       |
|----------------------------------------------------------------------------|---------------------------------------|---------------------|--------------|-------------------|---------------------------------------|-----------------------|-------------|
| 53M                                                                        | of the Fifth F