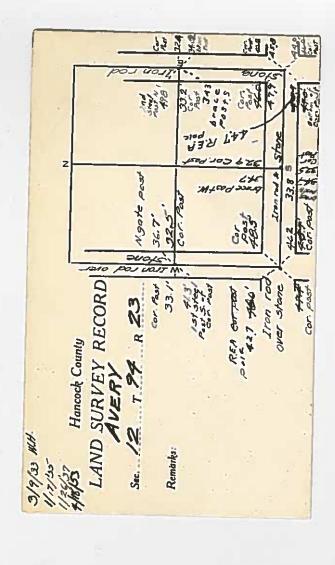

|   |                | -                  |                   |   | E                    |                   | Per A OS             | 38.1 38              | l                 | 27.07               |                   | #4.8 527+Tra     |
|---|----------------|--------------------|-------------------|---|----------------------|-------------------|----------------------|----------------------|-------------------|---------------------|-------------------|------------------|
| Z |                |                    |                   |   |                      |                   | c to                 | 462                  | 434               |                     | 42.7              | S 746            |
|   |                |                    |                   |   |                      |                   |                      |                      |                   |                     |                   |                  |
|   |                | CORD               | 8                 |   | W                    | 11                | وي .                 | R                    | T T               | 7                   |                   | 0                |
|   | Hancock County | LAND SURVEY RECORD | Sec. / VERY B. 23 |   | Remarks: Octoc Stone | Was Cor. Mr. Goll | Says Cerro Gordo Co. | I'med his fence on E | Side of Sec. 1 20 | Vrs ago using large | stone us see nor. | (Sec other side) |
|   | Hancoc         | DSURV              | TAN               | ( | KB: 000              | Co.               | Cerre                | 1 mis fo             | 07 50             | 090 41              | 2 80 0            | e oth            |
|   |                | LAN                | Sec               |   | Remark               | Wos               | Says                 | linea                | Side              | 112                 | ston              | (8)              |