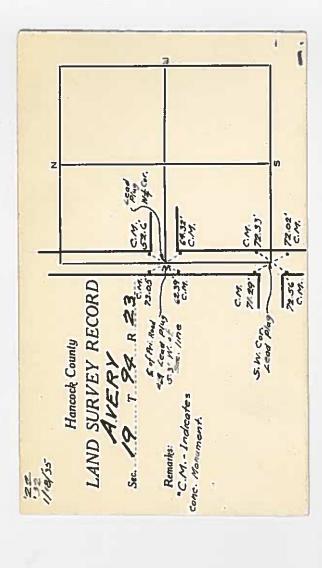

| THE SURVEY WORK WAS PREPARED BY ME OR | COMPLETED           | AND          |                   |                                       | to be Ind             |             |

PERSONAL SUPERVISION AND THAT I AM A DULY LICENSED LAND SURVEYOR UNDER THE LAWS OF THE STATE OF 10WA

SIGNATURE:

ROBERT L HOLZE

DATE:

LIGHT ZOOA

REG. NO 8656

MY REGISTRATION RENEWAL DATE IS DECEMBER 31, 2005

Corners Section Twp. Range

(1) W1/4 COR. 17 94N 23W
(2) NW COR. 17 94N 23W
(3) SW COR. 17 94N 23W
(4) S1/4 COR. 17 94N 23W
(4) S1/4 COR. 17 94N 23W



CIVIL TWP \_\_\_ AYEXY-----SEC. 18 T. 24.N R. Z.3. W X 36 Note Whytor 3, "Iron Rod 11.35 Fost of Paul & × × X ×



CIVIL TWP --- AXEXT SEC. 19 T.94N R.Z.3 W × × C.M. 73.05 Leadplug 5.3' W of sec. line Nothing SW Leadplug Z



CIVIL TWP. Augrey SEC. 20 T 94N R 23 W × × × By Afrer ×

PREPARED BY MID-WEST LAND SURVEYORS. INC., P.O. BOX 1352, MASON CITY, 10WA 50402-1352, (515)-423-1451
UNITED STATES PUBLIC LAND SURVEY CORNER CERTIFICATE

0 F

|                                 |                                                                                                                       | HANCOCK County, lowa                                             |
|---------------------------------|-----------------------------------------------------------------------------------------------------------------------|------------------------------------------------------------------|
| eviously recorded in            |