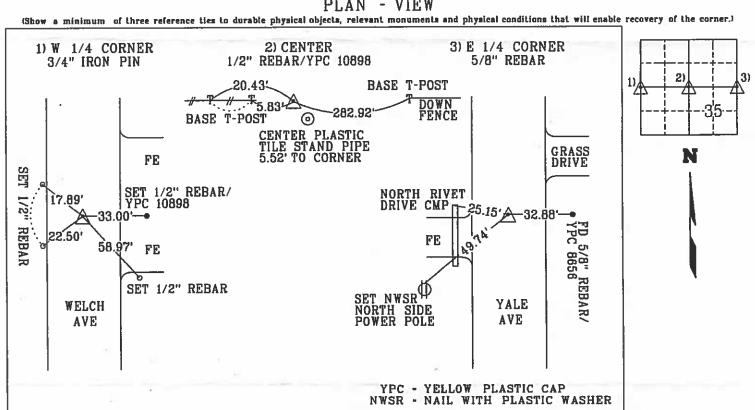

1412 6th STREET S.W.

P.O. BOX 1467 515-423-6271 MASON CITY, 10WA 50402-1467

HANCOCK COUNTY DWA FILED FOR RECORD Book 2 Page 378 SANDRA J. BRUNSEN RECORDER 7

| Prepared by J. William Waddingham, 2115 Welch Ave., Garner, lowa 50438 - 641-923-2000                                                                                                                                                                                                                                                                                                                                                  |
|----------------------------------------------------------------------------------------------------------------------------------------------------------------------------------------------------------------------------------------------------------------------------------------------------------------------------------------------------------------------------------------------------------------------------------------|
| UNITED STATES PUBLIC LAND SURVEY CORNER CERTIFICATE OF                                                                                                                                                                                                                                                                                                                                                                                 |
| Land Survey Monuments situated in Section                                                                                                                                                                                                                                                                                                                                                                                              |
| W1/4 Car Fd. Iron Rod as per Co. Eng tles                                                                                                                                                                                                                                                                                                                                                                                              |
| PLAN - VIEW                                                                                                                                                                                                                                                                                                                                                                                                                            |
| NW Cor. Sec. 2-94-23  NW Cor of SW1/4  Of NW1/4  Sec. 2-94-23  Set 5/8' Iron Rod  (4133 YPC)  R.I.W. Marker N. of Drive 5/8' Iron Rod  R.I.W. Marker S. of Drive 5/8' Iron Rod  LEGEND                                                                                                                                                                                                                                                 |
| north  W1/4 Cor. Fdd. Iron Rod Sec. 2-94-23  O 35.58.  Cor. Post  EXISTING SEC CORNER  SET SEC CORNER  O SET 5/8 IRON ROD (4133 YPC) FOUND IRON ROD  SET PK NAIL O WOOD POST H STEEL POST X X EXISTING FENCE                                                                                                                                                                                                                           |
| I hereby certify that this land surveying document was prepared and and the related survey work was performed by me or under my direct personal supervision and that I am a duly licensed Land Surveyor under the laws of the State of Iowa.    William Waddington 11/7 2006   List Corners to be Indexed   Corners   Section   Twp   Rango   NW Cor of   2   94   23   23   23   23   24   23   24   25   25   24   25   25   25   25 |