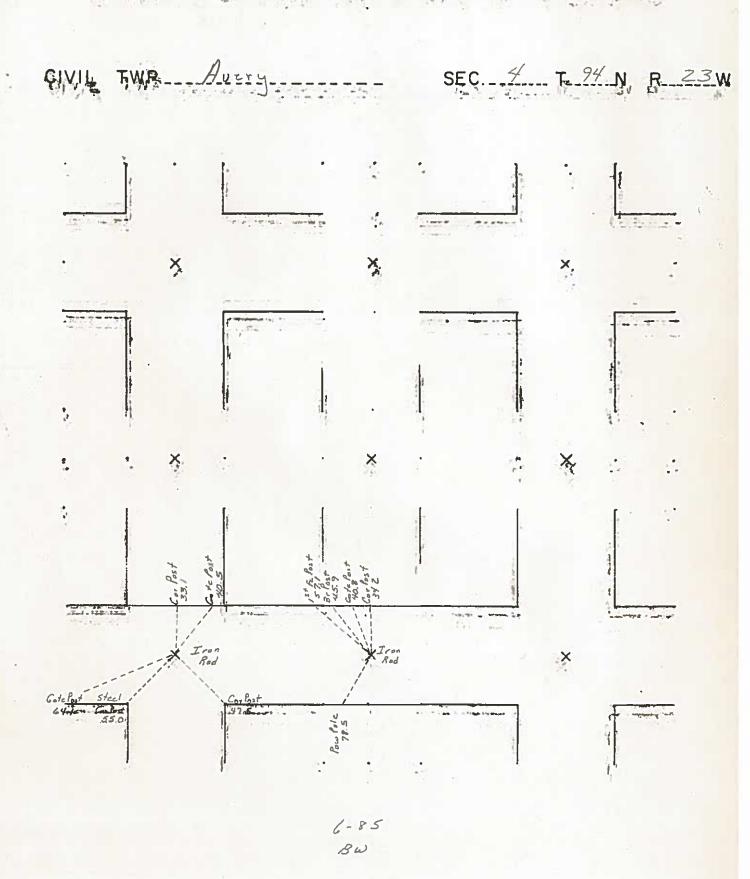

CIVIL TWP - Avery. SEC 1 T 94N R 23 W × × × 1-5-82 and Brest . Gate Post A- Post 43.0 Fc Post 36.4 Cor Post . 43.5 × Irun South End Br Post 51.7 Culu 26.1 Bottle Cop Tow Pale X Iron Rod Dottle Co Cote Post Pow Pole 106.5