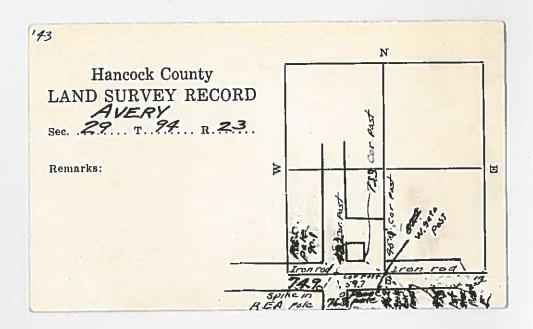

|   |                | -                  |                   |   | E                    |                   | Per A OS             | 38.1 38              | l                 | 27.07               |                   | #4.8 527+Tra     |
|---|----------------|--------------------|-------------------|---|----------------------|-------------------|----------------------|----------------------|-------------------|---------------------|-------------------|------------------|
| Z |                |                    |                   |   |                      |                   | c to                 | 462                  | 434               |                     | 42.7              | S 746            |
|   |                |                    |                   |   |                      |                   |                      |                      |                   |                     |                   |                  |
|   |                | CORD               | 8                 |   | W                    | 11                | وي .                 | R                    | T T               | 7                   |                   | 0                |
|   | Hancock County | LAND SURVEY RECORD | Sec. / VERY B. 23 |   | Remarks: Octoc Stone | Was Cor. Mr. Goll | Says Cerro Gordo Co. | I'med his fence on E | Side of Sec. 1 20 | Vrs ago using large | stone us see nor. | (Sec other side) |
|   | Hancoc         | DSURV              | TAN               | ( | KB: 000              | Co.               | Cerre                | 1 mis fo             | 07 50             | 090 41              | 2 80 0            | e oth            |
|   |                | LAN                | Sec               |   | Remark               | Wos               | Says                 | linea                | Side              | 112                 | ston              | (8)              |