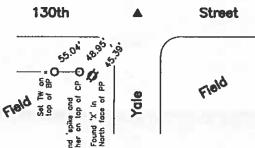

3/10/81

CIVIL TWP - AUETY ----SEC. Z. T. 9%N R 23 W × × Cor Post × X Cor RD Sign ×

In Line with Fe South

That part of the Southwest Quarter of Section 2, Township 94 North, Range 23 West of the 5th P.M., Hancock County, Iowa described as follows: Commencing at the Southwest Corner of said Southwest Quarter; thence N 90° 00' 00" E, 1390.00 feet along the South line of said Southwest Quarter to the point of beginning; thence continuing N 90° 00' 00" E, 400.00 feet along said South line; thence N 00° 00' 00" E, 381.00 feet along a line at a right angle to said South line; thence S 90° 00' 00" W, 400.00 feet along a line parallel with said South line; thence S 00° 00' 00" W, 381.00 feet to the point of beginning; containing 3.50 acres subject to existing public road right of way across the South 33.00 feet and subject to any easements recorded or unrecorded.