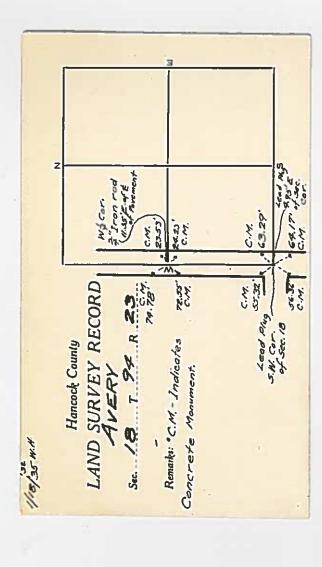

| OR.                   |             |
| I HERERY CERTIFY THAT                                                      | THE SURVEY WORK WAS PREPARED BY ME OR | COMPLETED           | AND          |                   |                                       | to be Ind             |             |

PERSONAL SUPERVISION AND THAT I AM A DULY LICENSED LAND SURVEYOR UNDER THE LAWS OF THE STATE OF 10WA

SIGNATURE:

ROBERT L HOLZE

DATE:

LIGHT ZOOA

REG. NO 8656

MY REGISTRATION RENEWAL DATE IS DECEMBER 31, 2005

Corners Section Twp. Range

(1) W1/4 COR. 17 94N 23W
(2) NW COR. 17 94N 23W
(3) SW COR. 17 94N 23W
(4) S1/4 COR. 17 94N 23W
(4) S1/4 COR. 17 94N 23W



CIVIL TWP \_\_\_ AYEXY-----SEC. 18 T. 24.N R. Z.3. W X 36 Note Whytor 3, "Iron Rod 11.35 Fost of Paul & × × X ×



CIVIL TWP --- AXEXT SEC. 19 T.94N R.Z.3 W × × C.M. 73.05 Leadplug 5.3' W of sec. line Nothing SW Leadplug Z



CIVIL TWP. Augrey SEC. 20 T 94N R 23 W × × × By Afrer ×

PREPARED BY MID-WEST LAND SURVEYORS. INC., P.O. BOX 1352, MASON CITY, 10WA 50402-1352, (515)-423-1451
UNITED STATES PUBLIC LAND SURVEY CORNER CERTIFICATE

0 F

|                                 |                                                                                                                       | HANCOCK County, lowa                                             |
|---------------------------------|-----------------------------------------------------------------------------------------------------------------------|------------------------------------------------------------------|
| eviously recorded in