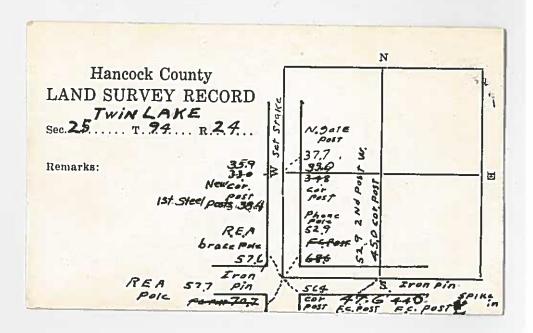

|   |                | -                  |                   |   | E                    |                   | Per A OS             | 38.1 38              | l                 | 27.07               |                   | #4.8 527+Tra     |
|---|----------------|--------------------|-------------------|---|----------------------|-------------------|----------------------|----------------------|-------------------|---------------------|-------------------|------------------|
| Z |                |                    |                   |   |                      |                   | c to                 | 462                  | 434               |                     | 42.7              | S 746            |
|   |                |                    |                   |   |                      |                   |                      |                      |                   |                     |                   |                  |
|   |                | CORD               | 8                 |   | W                    | 11                | وي .                 | R                    | T T               | 7                   |                   | 0                |
|   | Hancock County | LAND SURVEY RECORD | Sec. / VERY B. 23 |   | Remarks: Octoc Stone | Was Cor. Mr. Goll | Says Cerro Gordo Co. | I'med his fence on E | Side of Sec. 1 20 | Vrs ago using large | stone us see nor. | (Sec other side) |
|   | Hancoc         | DSURV              | TAN               | ( | KB: 000              | Co.               | Cerre                | 1 mis fo             | 07 50             | 090 41              | 2 80 0            | e oth            |
|   |                | LAN                | Sec               |   | Remark               | Wos               | Says                 | linea                | Side              | 112                 | ston              | (8)              |