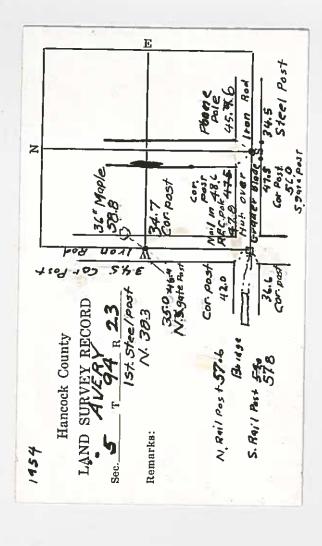

|   |                | -                  |                   |   | E                    |                   | Per A OS             | 38.1 38              | l                 | 27.07               |                   | #4.8 527+Tra     |
|---|----------------|--------------------|-------------------|---|----------------------|-------------------|----------------------|----------------------|-------------------|---------------------|-------------------|------------------|
| Z |                |                    |                   |   |                      |                   | c to                 | 462                  | 434               |                     | 42.7              | S 746            |
|   |                |                    |                   |   |                      |                   |                      |                      |                   |                     |                   |                  |
|   |                | CORD               | 8                 |   | W                    | 11                | وي .                 | R                    | T T               | 7                   |                   | 0                |
|   | Hancock County | LAND SURVEY RECORD | Sec. / VERY B. 23 |   | Remarks: Octoc Stone | Was Cor. Mr. Goll | Says Cerro Gordo Co. | I'med his fence on E | Side of Sec. 1 20 | Vrs ago using large | stone us see nor. | (Sec other side) |
|   | Hancoc         | DSURV              | TAN               | ( | KB: 000              | Co.               | Cerre                | 1 mis fo             | 07 50             | 090 41              | 2 80 0            | e oth            |
|   |                | LAN                | Sec               |   | Remark               | Wos               | Says                 | linea                | Side              | 112                 | ston              | (8)              |