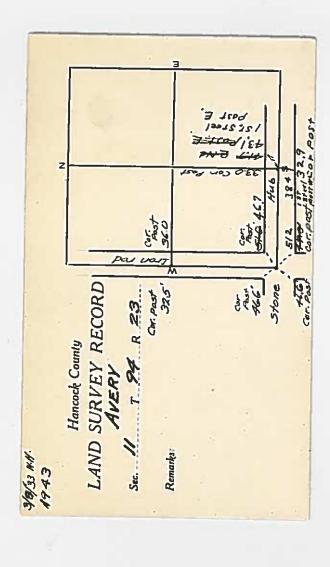

|   |                | -                  |                   |   | E                    |                   | Per A OS             | 38.1 38              | l                 | 27.07               |                   | #4.8 527+Tra     |
|---|----------------|--------------------|-------------------|---|----------------------|-------------------|----------------------|----------------------|-------------------|---------------------|-------------------|------------------|
| Z |                |                    |                   |   |                      |                   | c to                 | 462                  | 434               |                     | 42.7              | S 746            |
|   |                |                    |                   |   |                      |                   |                      |                      |                   |                     |                   |                  |
|   |                | CORD               | 8                 |   | W                    | 11                | وي .                 | R                    | T T               | 7                   |                   | 0                |
|   | Hancock County | LAND SURVEY RECORD | Sec. / VERY B. 23 |   | Remarks: Octoc Stone | Was Cor. Mr. Goll | Says Cerro Gordo Co. | I'med his fence on E | Side of Sec. 1 20 | Vrs ago using large | stone us see nor. | (Sec other side) |
|   | Hancoc         | DSURV              | TAN               | ( | KB: 000              | Co.               | Cerre                | 1 mis fo             | 07 50             | 090 41              | 2 80 0            | e oth            |
|   |                | LAN                | Sec               |   | Remark               | Wos               | Says                 | linea                | Side              | 112                 | ston              | (8)              |