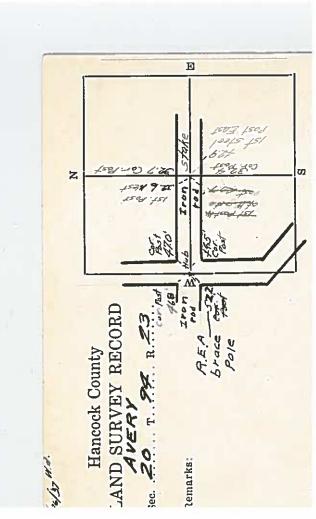

|                                                                  |

| I hereby certify that the survey work was          | List o   | f Corners t | o be Index | ed    |
|----------------------------------------------------|----------|-------------|------------|-------|
| me or under my direct personal supervision         | Corners  | Section     | Twp        | Range |
| under the laws of the State of lowa.               | 1 W1/4   | 20          | 94         | 23    |
| Signature: Robert L. Holze                         | 2 CENTER | 20          | 94         | 23    |
| Date: 10/6/2000 Reg Na 8656                        | 3 E1/4   | 20          | 94         | 23    |
| My registration renewal date is December 31, 2001. |          |             |            |       |



CIVIL TWO Augry. SEC. 21 T 94N R 23 W × X : X Pow Pole 38.2 X ××



CIVIL TWP Avery SEC \_ 22 T 94N R 23 W × \*X × or Post X Pow falc



STARK SURVEYING 641-423-7947 PREPARED BY KENNETH D. STARK 1822 So. Taft Ave. MASON CITY, IOWA 50401 UNITED STATES PUBLIC LAND SURVEY CORNER CERTIFICATE NA OF

| Land Survey Monuments situated in of the Fifth Principal Meridian,                   | Section 22                    | Township County,                      | 94N<br>Iowa.          | Range          | 23₩                                   |
|--------------------------------------------------------------------------------------|-------------------------------|---------------------------------------|-----------------------|----------------|---------------------------------------|
| Previously recor