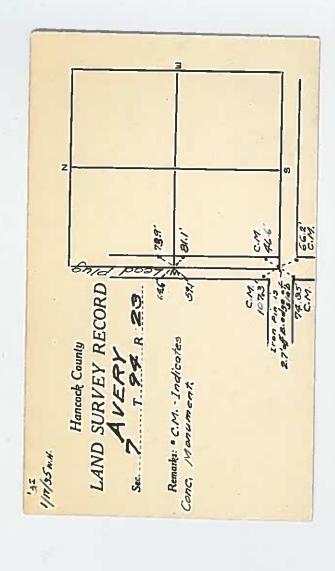

|   |                | -                  |                   |   | E                    |                   | Per A OS             | 38.1 38              | l                 | 27.07               |                   | #4.8 527+Tra     |
|---|----------------|--------------------|-------------------|---|----------------------|-------------------|----------------------|----------------------|-------------------|---------------------|-------------------|------------------|
| Z |                |                    |                   |   |                      |                   | c to                 | 462                  | 434               |                     | 42.7              | S 746            |
|   |                |                    |                   |   |                      |                   |                      |                      |                   |                     |                   |                  |
|   |                | CORD               | 8                 |   | W                    | 11                | وي .                 | R                    | T T               | 7                   |                   | 0                |
|   | Hancock County | LAND SURVEY RECORD | Sec. / VERY B. 23 |   | Remarks: Octoc Stone | Was Cor. Mr. Goll | Says Cerro Gordo Co. | I'med his fence on E | Side of Sec. 1 20 | Vrs ago using large | stone us see nor. | (Sec other side) |
|   | Hancoc         | DSURV              | TAN               | ( | KB: 000              | Co.               | Cerre                | 1 mis fo             | 07 50             | 090 41              | 2 80 0            | e oth            |
|   |                | LAN                | Sec               |   | Remark               | Wos               | Says                 | linea                | Side              | 112                 | ston              | (8)              |