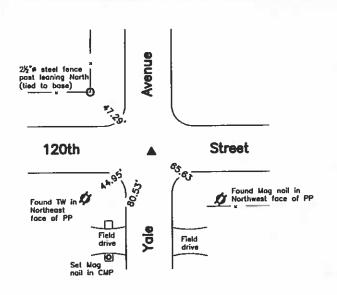

ith wood lathe remnants in spoil pile. Monument found is 2.0'\( \pm \times \times 0.0'\) South of apparent centerline of traveled surface of gravel road East and West and in-line with fenceline South. Location of monument found matches that of record, monument found matches that of record, and record ties are within reason. Therefore, set 1\( \frac{\psi}{\psi} \times 0.D. \times 2.1'\) iron pipe with yellow cap (\( \frac{\psi}{\psi} 19953), 0.6'\) deep on iron cable tie stake to raise up monumentation and used it as the correct corner. All ties are plumb distance unless indicated otherwise.

Note: 34"ø iron rerod 0.2' deep is N85'49'14"E 0.51' from true corner.

This certificate is being prepared because there are no certificates on file for this corner.

## SE Cor.

# ENGR'S RECORD TIES





## Monument Description. Remarks, and Plan View:

History of Corner = SE Cor. — History of Corner = 1997, Dec. 20 — "Fd. Iron Rod" by J. William Waddingham per County Recorder's Book 5, Page 365. 1997, Jul. 7 — "Fnd ¾" Rebar" by Robert L. Holze per County Recorder's Book 5 Page's 335 and 340. Previous County Engineer's ties indicate that corner is monumented with "Stake".

Current County Engineer's ties indicate that corner is monumented with "Iron Rod" with ties as shown above. SE Cor.

Searched area with metal detector, excavated 1.5'% x 1.0' deep hole and found %"% iron rerod 0.7' deep. Searched with tile probe on all sides of rerod to 5.0' deep and found nothing. Monument found is 1.0' $\pm$  East of apparent centerline of traveled surface of gravel road North and South and 1.0' $\