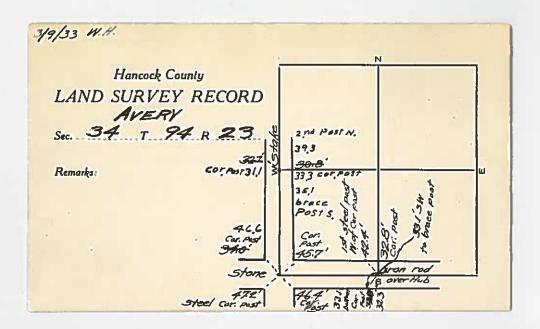

|
| SEAL                                                                                  | B 86                     | 56                                       |                           |                       |                        |
|                                                                                       |                          |                                          |                           |                       |                        |
|                                                                                       | Thum, SIONAL             | SURVENIE                                 |                           |                       |                        |



CIVIL TWP Avery SEC. 34 T 94N R 23 W × Br Post 34.7 Post - X





Instr #: 20-1623 08/07/2020 09:53:25 AM

Recording Fee: \$7.00 TRACY L. MARSHALL, RECORDER HANCOCK COUNTY IOWA



### Prepared by & Return to: Herold - Reicks Surveying, 805 Buddy Holly Place, Clear Lake, IA 50428, Ph. 641-231-8092 United States Public Land Survey Corner Certificate Land Survey Monument situated in Section 34, Township 94 North, Range 23 West of the Fifth Principal Meridian, Hancock County, Iowa. Not on file in the County Recorder's Office. There is no certificate on file for this corner. There are no longer three valid ties of record. This certificate is being prepared in compliance There are changes to reference ties of record. with Iowa Code Chapter 355.11 because: There is change of monumentation of record. To clarify description of record monument (ties). **Monument