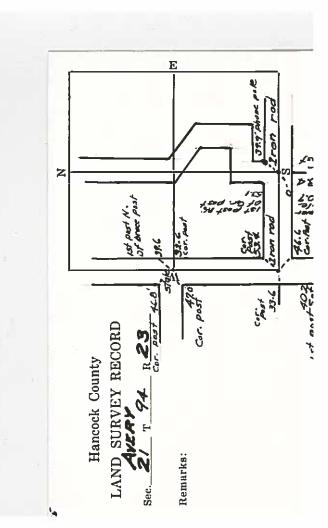

|

| I hereby certify that the survey work was          | List o   | f Corners t | o be Index | ed    |
|----------------------------------------------------|----------|-------------|------------|-------|
| me or under my direct personal supervision         | Corners  | Section     | Twp        | Range |
| under the laws of the State of lowa.               | 1 W1/4   | 20          | 94         | 23    |
| Signature: Robert L. Holze                         | 2 CENTER | 20          | 94         | 23    |
| Date: 10/6/2000 Reg Na 8656                        | 3 E1/4   | 20          | 94         | 23    |
| My registration renewal date is December 31, 2001. |          |             |            |       |



CIVIL TWO Augry. SEC. 21 T 94N R 23 W × X : X Pow Pole 38.2 X ××



CIVIL TWP Avery SEC \_ 22 T 94N R 23 W × \*X × or Post X Pow falc



STARK SURVEYING 641-423-7947 PREPARED BY KENNETH D. STARK 1822 So. Taft Ave. MASON CITY, IOWA 50401 UNITED STATES PUBLIC LAND SURVEY CORNER CERTIFICATE NA OF

| Land Survey Monuments situated in of the Fifth Principal Meridian,                   | Section 22                    | Township County,                      | 94N<br>Iowa.          | Range          | 23₩                                   |
|--------------------------------------------------------------------------------------|-------------------------------|---------------------------------------|-----------------------|----------------|---------------------------------------|
| Previously recorded in Nook, page, do