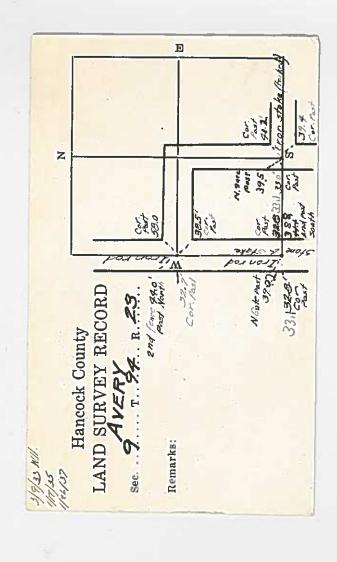

| 94              | 2:        |
| Robert L. Holze                                                                                                                                                                                             |                 |           |

\_ Reg No 8656

My registration renewal date is December 31, 1997

94



CIVIL TWP. Augry SEC. B. F24 N R23 W \* × Gate Post 34.27 X Gote Post 37.9 2.0011 7.8 44.64 Post 53.5 Nothing X

Note: Sw Cor In Line with Fe E of Cor on N side



CIVIL TWP Avery. SEC. 2 T 94 N R 23 W × X. X th Box 40.4 Gote Post 47.3 Nothins · Cor Post 32.0 × Top of Br Post Car Post 33.5 Cor Post Car Post X 35.9 33.5 Wood Post 34.4 relet Breat

chain Distone west side See 5336.6'

> 6.85 BW



CIVIL TWP. Augry. SEC. 10 794N R 23 W × × 41.2 (61.15) × Center Fnd. Steel Post X 41.2 2652.70 Pipe@ Fen Cor. 60.6 (60.8) steel Post 66.4 ×

PREPARED BY ROBERT L. HOLZE MID-WEST LAND SURVEYORS. INC., P.O. BOX 1352, MASON CITY, IDMA 50402-1352, 16411-423-1451
UNITED STATES PUBLIC LAND SURVEY CORNER CERTIFICATE

0 F

| ISOTH STREET  NM COR. LEAD PLUG IN CONC.  X-NAILS X-NAILS X-NAILS X-NAILS P.P. FEN. POST COR. POST PIPE AT FEN. COR.  A 50.80 X-NAILS BRACE POST PIPE AT FEN. COR.  List of Corners to be Indexed completed and this certificate was prepared by the or under my direct personal supervisitions of the State of Corners Section Twp. Range and that I am a duly Licensed Wind Supervisition of the State of Corners Section Twp. Range and that I am a duly Licensed Wind Supervisition of the