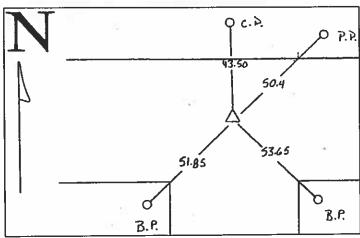

98, Feb. 20

per Franklin Co. Rec's Inst. #980615 per Franklin Co. Rec's Inst. #980615 and #980616.

2000, Nov. 10 - '5/8" REBAR' by Daryl Eiffler per Franklin Co. Rec's Inst. #002186.

2005, Feb. 16 - 'Found 5/8" rebar' per Cerro Gordo Co Rec's Doc. #2005—1985

Current Franklin Co Engr's ties indicate that corner is monumented with:

'Conc. Post Pin over 3" Deep' in May, 1956.

'K" rehar' on May, 1984

'½" rebar' on May, 1984.

'Found ½" rebar' on Nov. 10, 2000 with ties as shown above.

Current Wright Co. Engr's ties indicate that corner is monumented with 'I.P.' with ties as shown above.

Current Cerro Gordo Co. Engr's ties indicate that corner is monumented the same as Cerro Gordo Co Rec's Doc. #2005—1985

#### <u>Franklin co engr's</u> RECORD TIES



### WRIGHT CO ENGR'S RECORD TIES



Comer Recovery =

Searched area with metal detector and found %"ø x 0.7" iron rerod 0.1' deep over ½"ø x 2.0' iron rerod 0.8' deep. Tied out both rerods, removed both, searched at rerod location with tile probe and hit concrete monument 3.1' deep. Monuments are in the apparent centerline of traveled surface of gravel road East—West, 2.0'± West of apparent centerline of traveled surface of gravel road South, and in—line with fenceline remnants North. Monuments found match that of record and record ties are within reason.

Therefore, reset \*\* rerod at original location and depth and used it as the correct corner. All ties are plumb distance unless indicated otherwise.

This certificate is being prepared because there are no certificates on file for this corner.



I hereby certify that t