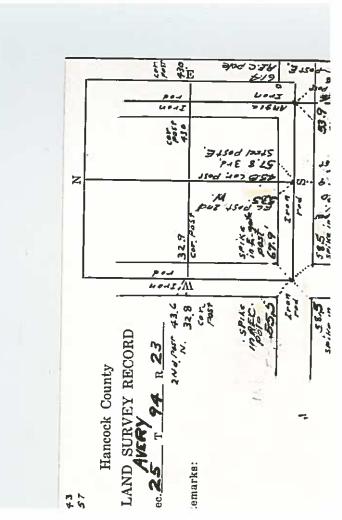

| - JT               |             |
| Dale: 819196 Reg. No. 8656                                                                                                               |                    |                                                    | i i                |             |
|                                                                                                                                          |                    |                                                    |                    |             |
| My registration renewal date is December 31, 1997.                                                                                       |                    |                                                    |                    |             |



Prepared By and Return To: BENJAMIN V. STARK STARK SURVEYING INC., Mason City, lowg, 50401 (641) 423-7947

# UNITED STATES PUBLIC LAND SURVEY CORNER CERTIFICATE OF

Land Survey Monuments situated in Section 25, Township 94N, Range 23W, of the Fifth P.M., Hancock, County, lowa. Found 1 Monument. Reason for Certificate is that the found Monumentation does not match the Previously Recorded Monumentation. Recorded as Instr.#10-0256

Monument Description and Remarks:

N 1/4 COR. FOUND A 5/8" REBAR W/ YPC 4133. PREVIOUSLY RECORDED IN INSTR.# 10-0256 AS SET A MAG NAIL.

# PLAN - VIEW

(Show a minimum of three refernce ties to durable physical conditions that will enable recovery of the corner.)

N 1/4 COR. FND. 5/8" REBAR WITH YPC 4133 SEC. 25-T94N-R23W



### **LEGEND**

SECTION CORNER SET AS