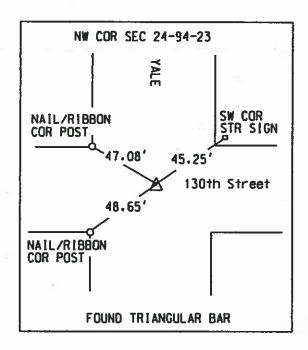

OUND RAIL ROAD SPIKE                                                                                                                                  |
|                                                                                                                                                                 |
|                                                                                                                                                                 |
|                                                                                                                                                                 |

(Show a minimum of three reference ties to durable physical objects, referent monuments and physical conditions that will enable recovery of the corner.)







| (2) | LAND           | E S    | 1 |
|-----|----------------|--------|---|
| KE  | STARK<br>10898 | VEX ON |   |

I hereby certify that this land surveying document was prepared and the related survey work was performed by me or under my personal supervision, and that I am a duly Illiconsed Land Surveyor under the land of the state of lowe

Smith The 04-23-02 smith 0. Stork Date

License number 10996

Pages or sheets covered by this sect.

|        | List Corners to | be indexed |       |  |
|--------|-----------------|------------|-------|--|
| Corner | Section         | Township   | Range |  |
| NW     | 24              | 94         | 23    |  |
| SW     | 24              | 94         | 23    |  |

UNITED STATES PUBLIC LAND SURVEY CORNER CERTIFICATE Land Survey Monuments situated