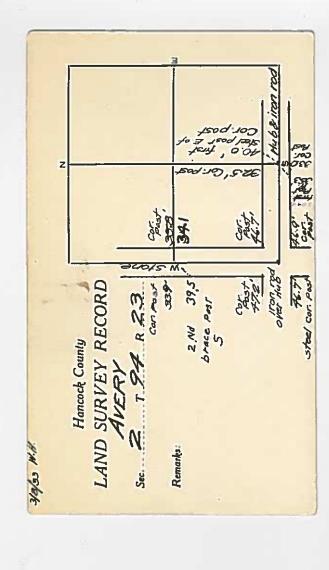

3/10/81

CIVIL TWP - AUETY ----SEC. Z. T. 9%N R 23 W × × Cor Post × X Cor RD Sign ×

In Line with Fe South

That part of the Southwest Quarter of Section 2, Township 94 North, Range 23 West of the 5th P.M., Hancock County, Iowa described as follows: Commencing at the Southwest Corner of said Southwest Quarter; thence N 90° 00' 00" E, 1390.00 feet along the South line of said Southwest Quarter to the point of beginning; thence continuing N 90° 00' 00" E, 400.00 feet along said South line; thence N 00° 00' 00" E, 381.00 feet along a line at a right angle to said South line; thence S 90° 00' 00" W, 400.00 feet along a line parallel with said South line; thence S 00° 00' 00" W, 381.00 feet to the point of beginning; containing 3.50 acres subject to existing public road right of way across the South 33.00 feet and subject to any easements recorded or unrecorded.