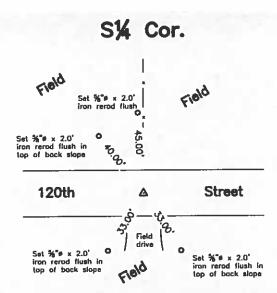

AXLE" by Robert L. Holze per County Recorder's Book 1, Page 175.
2002, Oct. 5 — "Fd. Iron Axle" by J. Williom Waddingham per County Recorder's Book 7, Page 96.
2003, Mar. 18 — "Found 2" Triangular Bar" by Kenneth D. Stark per County Recorder's Book 7, Page 143 and Book 2, Page 100.
Previous County Engineer's ties indicate that corner is monumented with "Iron Rod".
Current County Engineer's ties indicate that corner is monumented with "Iron Rod" with ties as shown above..

Corner Recovery =

Comer Recovery =
Searched area with metal detector, excavated 1.0'\( \psi \times 1.2' \) deep hole and found 2"\( \psi \times \times \times 1.0'\( \psi \times 1.2' \) deep hole and found 2"\( \psi \times \times 1.0'\( \psi 
This certificate is being prepared to clarify description of record monument.



### Monument Description. Remarks. and Plan View:

S¼ Cor. History of Corner = Previous and current County Engineer's ties do indicate that corner was ever monumented and that the mile was run "Straight Mile".

Comer Recovery = Searched 15'ø area with metal detector at midway point between the SE Cor. and the SW Cor. to a point in-line with fence North, and found nothing. Excavated 2.5' x 4.5' x 1.0' deep hole from a point midway between the SE Cor. and the SW Cor. to a point in-line with fence North, found nothing. Searched hole with tile probe a to 4.0' deep and found nothing. Since there is no available record of monumentation since government survey and all available records indicate that South section line is ran straight from the SE Cor. to SW Cor, ran North-South line from the N½