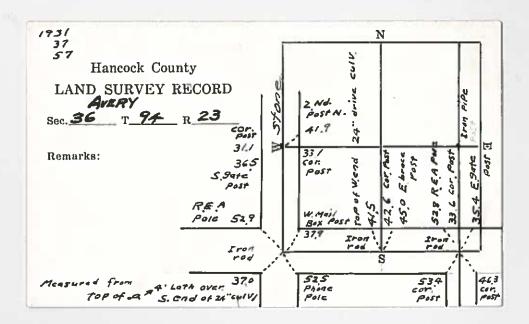

|   |                | -                  |                   |   | E                    |                   | Per A OS             | 38.1 38              | l                 | 27.07               |                   | #4.8 527+Tra     |
|---|----------------|--------------------|-------------------|---|----------------------|-------------------|----------------------|----------------------|-------------------|---------------------|-------------------|------------------|
| Z |                |                    |                   |   |                      |                   | c to                 | 462                  | 434               |                     | 42.7              | S 746            |
|   |                |                    |                   |   |                      |                   |                      |                      |                   |                     |                   |                  |
|   |                | CORD               | 8                 |   | W                    | 11                | وي .                 | R                    | T T               | 7                   |                   | 0                |
|   | Hancock County | LAND SURVEY RECORD | Sec. / VERY B. 23 |   | Remarks: Octoc Stone | Was Cor. Mr. Goll | Says Cerro Gordo Co. | I'med his fence on E | Side of Sec. 1 20 | Vrs ago using large | stone us see nor. | (Sec other side) |
|   | Hancoc         | DSURV              | TAN               | ( | KB: 000              | Co.               | Cerre                | 1 mis fo             | 07 50             | 090 41              | 2 80 0            | e oth            |
|   |                | LAN                | Sec               |   | Remark               | Wos               | Says                 | linea                | Side              | 112                 | ston              | (8)              |