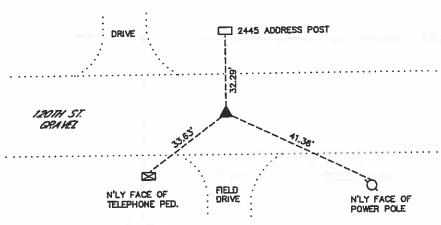

1412 6th STREET S.W.

P.O. BOX 1467 515-423-6271 MASON CITY, 10WA 50402-1467

HANCOCK COUNTY DWA FILED FOR RECORD Book 2 Page 378 SANDRA J. BRUNSEN RECORDER 7

| Prepared by J. William Waddingham, 2115 Welch Ave., Garner, lowa 50438 - 641-923-2000                                                                                                                                                                                                                                                                                                                                                  |
|----------------------------------------------------------------------------------------------------------------------------------------------------------------------------------------------------------------------------------------------------------------------------------------------------------------------------------------------------------------------------------------------------------------------------------------|
| UNITED STATES PUBLIC LAND SURVEY CORNER CERTIFICATE OF                                                                                                                                                                                                                                                                                                                                                                                 |
| Land Survey Monuments situated in Section                                                                                                                                                                                                                                                                                                                                                                                              |
| W1/4 Car Fd. Iron Rod as per Co. Eng tles                                                                                                                                                                                                                                                                                                                                                                                              |
| PLAN - VIEW                                                                                                                                                                                                                                                                                                                                                                                                                            |
| NW Cor. Sec. 2-94-23  NW Cor of SW1/4  Of NW1/4  Sec. 2-94-23  Set 5/8' Iron Rod  (4133 YPC)  R.I.W. Marker N. of Drive 5/8' Iron Rod  R.I.W. Marker S. of Drive 5/8' Iron Rod  LEGEND                                                                                                                                                                                                                                                 |
| north  W1/4 Cor. Fdd. Iron Rod Sec. 2-94-23  O 35.58.  Cor. Post  EXISTING SEC CORNER  SET SEC CORNER  O SET 5/8 IRON ROD (4133 YPC) FOUND IRON ROD  SET PK NAIL O WOOD POST H STEEL POST X X EXISTING FENCE                                                                                                                                                                                                                           |
| I hereby certify that this land surveying document was prepared and and the related survey work was performed by me or under my direct personal supervision and that I am a duly licensed Land Surveyor under the laws of the State of Iowa.    William Waddington 11/7 2006   List Corners to be Indexed   Corners   Section   Twp   Rango   NW Cor of   2   94   23   23   23   23   24   23   24   25   25   24   25   25   25   25 |

| I hereby certify that this land surveying document was prepared and and the related survey work was performed by me or under my direct personal supervision and that I am a duly licensed Land Surveyor under the laws of the State of Iowa.    William Waddingham L.S. Iowa License No. 4133   License renewal date is January 1, 2008   Sheets covered by this seal   1 v. vanishment   2 v. vanishm |
|--------------------------------------------------------------------------------------------------------------------------------------------------------------------------------------------------------------------------------------------------------------------------------------------------------------------------------------------------------------------------------------------------------------------------------------------------------------------------------------------------------------------------------------------------------------------------------------------------------------------------------------------------------------------------------------------------------------------------------------------------------------------------------------------------------------------------------------------------------------------------------------------------------------------------------------------------------------------------------------------------------------------------------------------------------------------------------------------------------------------------------------------------------------------------------------------------------------------------------------------------------------------------------------------------------------------------------------------------------------------------------------------------------------------------------------------------------------------------------------------------------------------------------------------------------------------------------------------------------------------------------------------------------------------------------------------------------------------------------------------------------------------------------------------------------------------------------------------------------------------------------------------------------------------------------------------------------------------------------------------------------------------------------------------------------------------------------------------------------------------------------|
|--------------------------------------------------------------------------------------------------------------------------------------------------------------------------------------------------------------------------------------------------------------------------------------------------------------------------------------------------------------------------------------------------------------------------------------------------------------------------------------------------------------------------------------------------------------------------------------------------------------------------------------------------------------------------------------------------------------------------------------------------------------------------------------------------------------------------------------------------------------------------------------------------------------------------------------------------------------------------------------------------------------------------------------------------------------------------------------------------------------------------------------------------------------------------------------------------------------------------------------------------------------------------------------------------------------------------------------------------------------------------------------------------------------------------------------------------------------------------------------------------------------------------------------------------------------------------------------------------------------------------------------------------------------------------------------------------------------------------------------------------------------------------------------------------------------------------------------------------------------------------------------------------------------------------------------------------------------------------------------------------------------------------------------------------------------------------------------------------------------------------------|

| Corners<br>NW Cor of<br>SW1/4 of<br>NW1/4 | Corners<br>Section<br>2 | to be Indexed Twp 94 | Range<br>23 |
|-------------------------------------------|-------------------------|----------------------|-------------|
| W1/4 Cor.                                 | 5                       | 94                   | 53          |