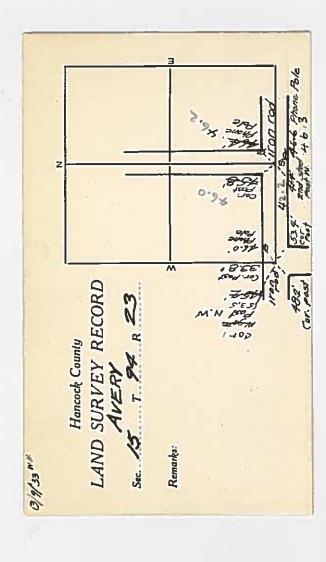

|   |                | -                  |                   |   | E                    |                   | Per A OS             | 38.1 38              | l                 | 27.07               |                   | #4.8 527+Tra     |
|---|----------------|--------------------|-------------------|---|----------------------|-------------------|----------------------|----------------------|-------------------|---------------------|-------------------|------------------|
| Z |                |                    |                   |   |                      |                   | c to                 | 462                  | 434               |                     | 42.7              | S 746            |
|   |                |                    |                   |   |                      |                   |                      |                      |                   |                     |                   |                  |
|   |                | CORD               | 8                 |   | W                    | 11                | وي .                 | R                    | T T               | 7                   |                   | 0                |
|   | Hancock County | LAND SURVEY RECORD | Sec. / VERY B. 23 |   | Remarks: Octoc Stone | Was Cor. Mr. Goll | Says Cerro Gordo Co. | I'med his fence on E | Side of Sec. 1 20 | Vrs ago using large | stone us see nor. | (Sec other side) |
|   | Hancoc         | DSURV              | TAN               | ( | KB: 000              | Co.               | Cerre                | 1 mis fo             | 07 50             | 090 41              | 2 80 0            | e oth            |
|   |                | LAN                | Sec               |   | Remark               | Wos               | Says                 | linea                | Side              | 112                 | ston              | (8)              |