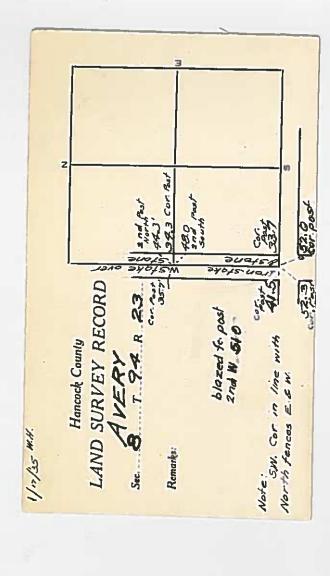

| 94              | 2:        |
| inder the laws of the State of Iowa.                                                                                                                                                                        | 94              | 2:        |
| Robert L. Holze                                                                                                                                                                                             |                 |           |

\_ Reg No 8656

My registration renewal date is December 31, 1997

94



CIVIL TWP. Augry SEC. B. F24 N R23 W \* × Gate Post 34.27 X Gote Post 37.9 2.0011 7.8 44.64 Post 53.5 Nothing X

Note: Sw Cor In Line with Fe E of Cor on N side



CIVIL TWP Avery. SEC. 2 T 94 N R 23 W × X. X th Box 40.4 Gote Post 47.3 Nothins · Cor Post 32.0 × Top of Br Post Car Post 33.5 Cor Post Car Post X 35.9 33.5 Wood Post 34.4 relet Breat

chain Distone west side See 5336.6'

> 6.85 BW



CIVIL TWP. Augry. SEC. 10 794N R 23 W × × 41.2 (61.15) × Center Fnd. Steel Post X 41.2 2652.70 Pipe@ Fen Cor. 60.6 (60.8) steel Post 66.4 ×

PREPARED BY ROBERT L. HOLZE MID-WEST LAND SURVEYORS. INC., P.O. BOX 1352, MASON CITY, IDMA 50402-1352, 16411-423-1451
UNITED STATES PUBLIC LAND SURVEY CORNER CERTIFICATE

0 F

| ISOTH STREET  NM COR. LEAD PLUG IN CONC.  X-NAILS X-NAILS X-NAILS X-NAILS P.P. FEN. POST COR. POST PIPE AT FEN. COR.  A 50.80 X-NAILS BRACE POST PIPE AT FEN. COR.  List of Corners to be Indexed completed and this certificate was prepared by the