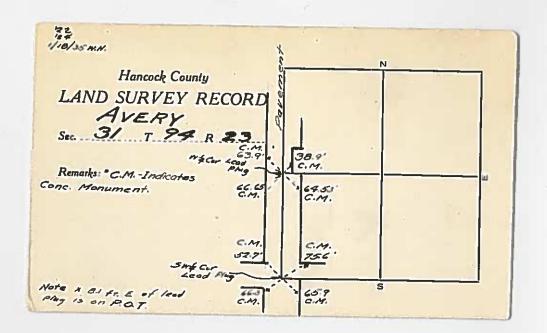

= Noil w/ Reflective Round Washer

R/W = Iron ROW Roil

SW = Nail w/ Square Metal Washer

TP = Telephone Pedestal

TW = Nail w/ Round Metal Washer

WFP = Wood Fence Post

X = X Noils

SM = Yellow Plastic Survey Marker





I hereby certify that this land surveying document was prepared and the related survey work was performed by me or under my direct personal supervision and that I am a duly licensed Land Surveyor under the laws of the State of lowa.

u a LEE O. GALLENTINE, LS

Date: March 22004 ticense number. 15745
My license renewa date is December 31, 2004

Pages or sheets covered by this seal: \_\_\_\_1

| List    | Corners to | be indexe | ed    |
|---------|------------|-----------|-------|
| Corners | Section    | Twp       | Ronge |
| N¼ Cor. | 31         | T94N      | R23W  |



CIVIL TWP \_\_ Auery\_\_\_\_ SEC. 32 T 94 N R 23 W X × Ph Box 70 T × 5/4 Cor is in Line 85 with west Fence NAS



CIVIL TWP ... Avery \$EC. 33 T.94 N R 23.W × × Car Post 33.3 Cor Post 32.8 XX Post South 43.6 42.0 3- Post 52.7 Iron ( Rod - 2645.54 -> € 2652.88 → XX € 1326.40' 2 1326.48' + Pintap. 50.0 50.0 Br Past 54.4

SLSI 9-90

### UNITED STATES PUBLIC LAND SURVEY CORNER CERTIFICATE

| Land Survey Monuments Situated in Section_<br>23 W, of the Fifth Principle Mer