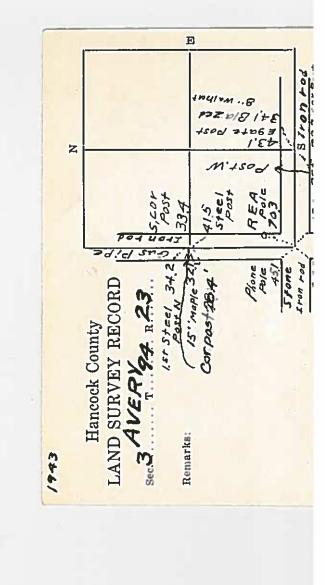

160th Street  N 1/4 Cor., Sec. 03-94-23  Button in Wood Post  Button in Wood Post                                                                                                                                                                                                  |
| I hereby certify that this land surveying document was prepared and the related survey work was performed by me or under my direct personal supervision and that I am a duly licensed Professional Land Surveyor under the laws of the State of lows.  I hereby certify that this land surveying documents to be Indexed Corners Section Twp. Range N 1/4 Corner 03 T94N R23W |

JOHN WILLIAM WADDINGHAM

Date: 12.12.612014 License number: 14695

My license expiration date is Dec. 31,2014

Pages or sheets covered by this seal: 1







CIVIL JWP Avery SEC. 5 194 N 23 W × \*Cor. Post 37, 2 10/3/08 SW./AS Cor Post Nothing 38.7 33.5 Gate Post 45.2 Bridge × 55.73

HANCOCK COUNTY.10WA FILED FOR RECORD BOOK\_ / PAGE 3/2 O1 APR 12 AH 9: 03

## UNITED STATES PUBLIC LAND SURVEY CORNER CERTIFICATEDER

|                                                        |                                         |                      | OI         | ₹                   |                  |                  |                 |                        |
|--------------------------------------------------------|-----------------------------------------|----------------------|------------|---------------------|------------------|------------------|-----------------|------------------------|
| Land Survey Monumer