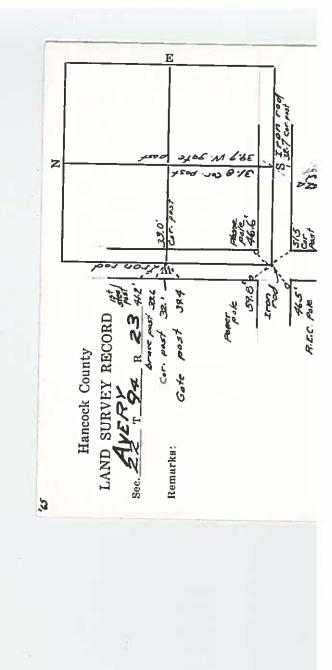

|   |                | -                  |                   |   | E                    |                   | Per A OS             | 38.1 38              | l                 | 27.07               |                   | #4.8 527+Tra     |
|---|----------------|--------------------|-------------------|---|----------------------|-------------------|----------------------|----------------------|-------------------|---------------------|-------------------|------------------|
| Z |                |                    |                   |   |                      |                   | c to                 | 462                  | 434               |                     | 42.7              | S 746            |
|   |                |                    |                   |   |                      |                   |                      |                      |                   |                     |                   |                  |
|   |                | CORD               | 8                 |   | W                    | 11                | وي .                 | R                    | T T               | 7                   |                   | 0                |
|   | Hancock County | LAND SURVEY RECORD | Sec. / VERY B. 23 |   | Remarks: Octoc Stone | Was Cor. Mr. Goll | Says Cerro Gordo Co. | I'med his fence on E | Side of Sec. 1 20 | Vrs ago using large | stone us see nor. | (Sec other side) |
|   | Hancoc         | DSURV              | TAN               | ( | KB: 000              | Co.               | Cerre                | 1 mis fo             | 07 50             | 090 41              | 2 80 0            | e oth            |
|   |                | LAN                | Sec               |   | Remark               | Wos               | Says                 | linea                | Side              | 112                 | ston              | (8)              |