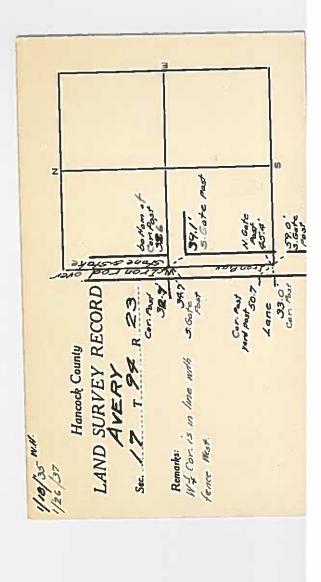

|                                       | 1                   |              |                   |                                       | OR.                   |             |
| I HERERY CERTIFY THAT                                                      | THE SURVEY WORK WAS PREPARED BY ME OR | COMPLETED           | AND          |                   |                                       | to be Ind             |             |

PERSONAL SUPERVISION AND THAT I AM A DULY LICENSED LAND SURVEYOR UNDER THE LAWS OF THE STATE OF 10WA

SIGNATURE:

ROBERT L HOLZE

DATE:

LIGHT ZOOA

REG. NO 8656

MY REGISTRATION RENEWAL DATE IS DECEMBER 31, 2005

Corners Section Twp. Range

(1) W1/4 COR. 17 94N 23W
(2) NW COR. 17 94N 23W
(3) SW COR. 17 94N 23W
(4) S1/4 COR. 17 94N 23W
(4) S1/4 COR. 17 94N 23W



CIVIL TWP \_\_\_ AYEXY-----SEC. 18 T. 24.N R. Z.3. W X 36 Note Whytor 3, "Iron Rod 11.35 Fost of Paul & × × X ×



CIVIL TWP --- AXEXT SEC. 19 T.94N R.Z.3 W × × C.M. 73.05 Leadplug 5.3' W of sec. line Nothing SW Leadplug Z



CIVIL TWP. Augrey SEC. 20 T 94N R 23 W × × × By Afrer ×

PREPARED BY MID-WEST LAND SURVEYORS. INC., P.O. BOX 1352, MASON CITY, 10WA 50402-1352, (515)-423-1451
UNITED STATES PUBLIC LAND SURVEY CORNER CERTIFICATE

0 F

|                                 |                                                                                                                       | HANCOCK County, lowa                                             |
|---------------------------------|-------------------------------------------------------------------------------------------------