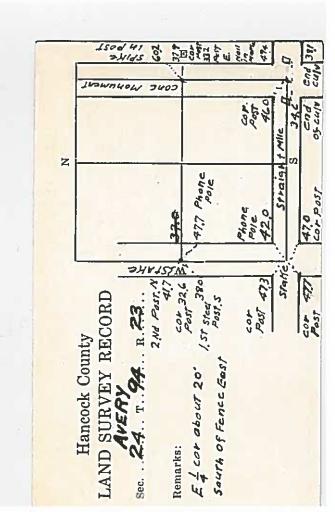

|   |                | -                  |                   |   | E                    |                   | Per A OS             | 38.1 38              | l                 | 27.07               |                   | #4.8 527+Tra     |
|---|----------------|--------------------|-------------------|---|----------------------|-------------------|----------------------|----------------------|-------------------|---------------------|-------------------|------------------|
| Z |                |                    |                   |   |                      |                   | c to                 | 462                  | 434               |                     | 42.7              | S 746            |
|   |                |                    |                   |   |                      |                   |                      |                      |                   |                     |                   |                  |
|   |                | CORD               | 8                 |   | W                    | 11                | وي .                 | R                    | T T               | 7                   |                   | 0                |
|   | Hancock County | LAND SURVEY RECORD | Sec. / VERY B. 23 |   | Remarks: Octoc Stone | Was Cor. Mr. Goll | Says Cerro Gordo Co. | I'med his fence on E | Side of Sec. 1 20 | Vrs ago using large | stone us see nor. | (Sec other side) |
|   | Hancoc         | DSURV              | TAN               | ( | KB: 000              | Co.               | Cerre                | 1 mis fo             | 07 50             | 090 41              | 2 80 0            | e oth            |
|   |                | LAN                | Sec               |   | Remark               | Wos               | Says                 | linea                | Side              | 112                 | ston              | (8)              |