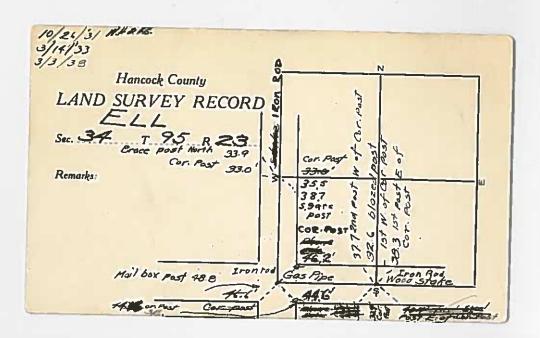

|
| SEAL                                                                                  | B 86                     | 56                                       |                           |                       |                        |
|                                                                                       |                          |                                          |                           |                       |                        |
|                                                                                       | Thum, SIONAL             | SURVENIE                                 |                           |                       |                        |



CIVIL TWP Avery SEC. 34 T 94N R 23 W × Br Post 34.7 Post - X





Instr #: 20-1623 08/07/2020 09:53:25 AM

Recording Fee: \$7.00 TRACY L. MARSHALL, RECORDER HANCOCK COUNTY IOWA



### Prepared by & Return to: Herold - Reicks Surveying, 805 Buddy Holly Place, Clear Lake, IA 50428, Ph. 641-231-8092 United States Public Land Survey Corner Certificate Land Survey Monument situated in Section 34, Township 94 North, Range 23 West of the Fifth Principal Meridian, Hancock County, Iowa. Not on file in the County Recorder's Office. There is no certificate on file for this corner. There are no longer three valid ties of record. This certificate is being prepared in compliance There are changes to reference ties of record. with Iowa Code Chapter 355.11 because: There is change of monumentation of record. To clarify description of record monument (ties). **Monume