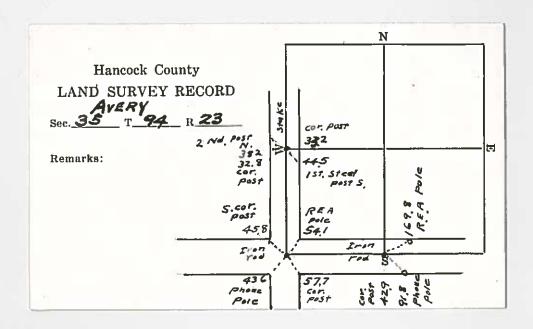

|   |                | -                  |                   |   | E                    |                   | Per A OS             | 38.1 38              | l                 | 27.07               |                   | #4.8 527+Tra     |
|---|----------------|--------------------|-------------------|---|----------------------|-------------------|----------------------|----------------------|-------------------|---------------------|-------------------|------------------|
| Z |                |                    |                   |   |                      |                   | c to                 | 462                  | 434               |                     | 42.7              | S 746            |
|   |                |                    |                   |   |                      |                   |                      |                      |                   |                     |                   |                  |
|   |                | CORD               | 8                 |   | W                    | 11                | وي .                 | R                    | T T               | 7                   |                   | 0                |
|   | Hancock County | LAND SURVEY RECORD | Sec. / VERY B. 23 |   | Remarks: Octoc Stone | Was Cor. Mr. Goll | Says Cerro Gordo Co. | I'med his fence on E | Side of Sec. 1 20 | Vrs ago using large | stone us see nor. | (Sec other side) |
|   | Hancoc         | DSURV              | TAN               | ( | KB: 000              | Co.               | Cerre                | 1 mis fo             | 07 50             | 090 41              | 2 80 0            | e oth            |
|   |                | LAN                | Sec               |   | Remark               | Wos               | Says                 | linea                | Side              | 112                 | ston              | (8)              |