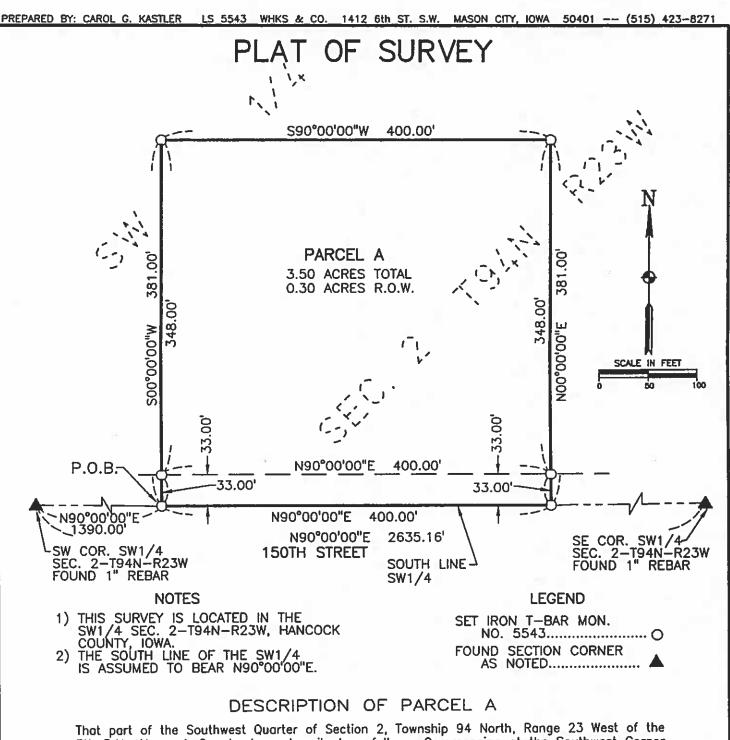

3/10/81

CIVIL TWP - AUETY ----SEC. Z. T. 9%N R 23 W × × Cor Post × X Cor RD Sign ×

In Line with Fe South

That part of the Southwest Quarter of Section 2, Township 94 North, Range 23 West of the 5th P.M., Hancock County, Iowa described as follows: Commencing at the Southwest Corner of said Southwest Quarter; thence N 90° 00' 00" E, 1390.00 feet along the South line of said Southwest Quarter to the point of beginning; thence continuing N 90° 00' 00" E, 400.00 feet along said South line; thence N 00° 00' 00" E, 381.00 feet along a line at a right angle to said South line; thence S 90° 00' 00" W, 400.00 feet along a line parallel with said South line; thence S 00° 00' 00" W, 381.00 feet to the point of beginning; containing 3.50 acres subject to existing public road right of way across the South 33.00 feet and subject to any easements recorded or unrecorded.