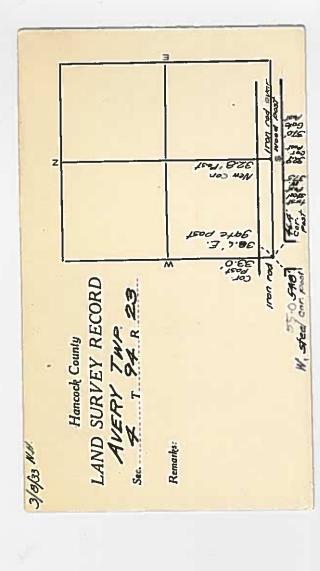

h Street  N 1/4 Cor., Sec. 03-94-23  Button in Wood Post  Button in Wood Post                                                                                                                                                                                                  |
| I hereby certify that this land surveying document was prepared and the related survey work was performed by me or under my direct personal supervision and that I am a duly licensed Professional Land Surveyor under the laws of the State of lows.  I hereby certify that this land surveying documents to be Indexed Corners Section Twp. Range N 1/4 Corner 03 T94N R23W |

JOHN WILLIAM WADDINGHAM

Date: 12.12.612014 License number: 14695

My license expiration date is Dec. 31,2014

Pages or sheets covered by this seal: 1







CIVIL JWP Avery SEC. 5 194 N 23 W × \*Cor. Post 37, 2 10/3/08 SW./AS Cor Post Nothing 38.7 33.5 Gate Post 45.2 Bridge × 55.73

HANCOCK COUNTY.10WA FILED FOR RECORD BOOK\_ / PAGE 3/2 O1 APR 12 AH 9: 03

## UNITED STATES PUBLIC LAND SURVEY CORNER CERTIFICATEDER

|                                                        |                                         |                      | OI         | ₹                   |                  |                  |                 |                        |
|--------------------------------------------------------|-----------------------------------------|----------------------|------------|---------------------|------------------|------------------|-----------------|------------------------|
| Land Survey Monumer