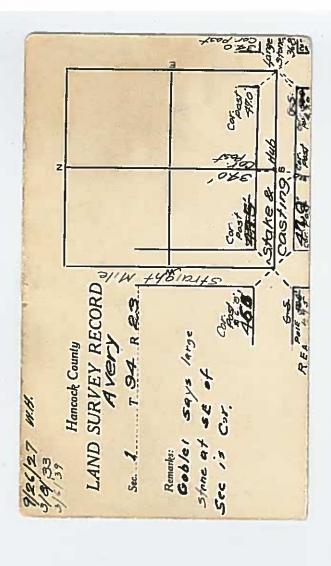

|   |                | -                  |                   |   | E                    |                   | Per A OS             | 38.1 38              | l                 | 27.07               |                   | #4.8 527+Tra     |
|---|----------------|--------------------|-------------------|---|----------------------|-------------------|----------------------|----------------------|-------------------|---------------------|-------------------|------------------|
| Z |                |                    |                   |   |                      |                   | c to                 | 462                  | 434               |                     | 42.7              | S 746            |
|   |                |                    |                   |   |                      |                   |                      |                      |                   |                     |                   |                  |
|   |                | CORD               | 8                 |   | W                    | 11                | وي .                 | R                    | T T               | 7                   |                   | 0                |
|   | Hancock County | LAND SURVEY RECORD | Sec. / VERY B. 23 |   | Remarks: Octoc Stone | Was Cor. Mr. Goll | Says Cerro Gordo Co. | I'med his fence on E | Side of Sec. 1 20 | Vrs ago using large | stone us see nor. | (Sec other side) |
|   | Hancoc         | DSURV              | TAN               | ( | KB: 000              | Co.               | Cerre                | 1 mis fo             | 07 50             | 090 41              | 2 80 0            | e oth            |
|   |                | LAN                | Sec               |   | Remark               | Wos               | Says                 | linea                | Side              | 112                 | ston              | (8)              |