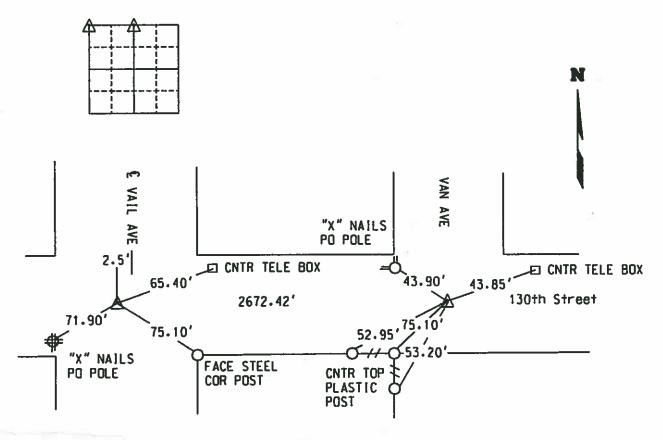

## PREPARED BY ROBERT L. HOLZE MID-WEST LAND SURVEYORS, INC., P.O. BOX 1352, MASON CITY. 10HA 50402-1352. 1641)-423-1451 UNITED STATES PUBLIC LAND SURVEY CORNER CERTIFICATE

0 F

| Land Survey Monument                                       | s situated in Section                                        | <u>         6                           </u> | ownship | 94 N . | Range       |
|------------------------------------------------------------|--------------------------------------------------------------|----------------------------------------------|---------|--------|-------------|
| 23 W                                                       | , of the Fifth Principal                                     | Meridian,                                    | HANCOCK | County | , lowa      |
|                                                            | (book, page, document, nu                                    |                                              |         |        |             |
| and manumentation found or                                 | this certificate. The evidence of                            | nd detailed procedures                       |         |        | r positions |
| 1) NORTHEAST CORNER                                        | R FOUND 1/2' SOUARE PIN                                      |                                              |         |        |             |
| 2 E1/4 CORNER FOUN                                         | ND 3/4" SMOOTH BAR                                           |                                              |         |        | <u> </u>    |
|                                                            |                                                              |                                              |         |        |             |
|                                                            | PLAN                                                         | - VIEW                                       |         |        |             |
| (Show a minimun of three re<br>enable recovery of corner,) | eference ties to durable physical                            | objects, relevant mon                        |         | _      | that will   |
|                                                            |                                                              |                                              | SECT    | 100 6  |             |
|                                                            | NE COR<br>FND 1/2"<br>SOUARE PIN                             | X-NAILS<br>CORNER POST                       |         | 2      |             |
|                                                            | DRNER SY                                                     |                                              |         |        |             |
|                                                            | <u>, <del>∆ 2 ,                                   </del></u> | 160TH STRE                                   | ET L    | R 23 W |             |
|                                                            | 3. Sp.                                                       | 9                                            | _       |        | A           |
|                                                            |                                                              | X-NAILS<br>CORNER POST                       |         |        | $\Lambda$   |
|                                                            | Щ                                                            |                                              |         |        | //\         |
|                                                            | 2499.35"                                                     |                                              |         |        |             |
|                                                            | 2499.<br>AFT A                                               |                                              |         |        |             |
| EL ACCEI                                                   |                                                              |                                              |         |        | 17          |
| FLAGGEI<br>GATE                                            |                                                              |                                              |         |        | $\Lambda$   |
| FLAGGEI<br>CORNER                                          |                                                              | FLAGGED NAIL                                 |         |        | Ш           |
| CORNER                                                     | <del>·× · · ·  </del> ∳ 33 ,55 ° △ 38 ,75 ° ↔                | CORNER POST                                  |         |        |             |
| EL ACCE                                                    | 65.                                                          |                                              |         |        |             |
| FLAGGEI<br>GATE                                            |                                                              |                                              |         |        |             |
|                                                            | SMOOTH BAR                                                   |                                              |         | 2      |             |