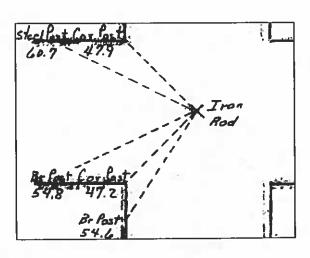

CIVIL TWP - Avery. SEC 1 T 94N R 23 W × × × 1-5-82 and Brest . Gate Post A- Post 43.0 Fc Post 36.4 Cor Post . 43.5 × Irun South End Br Post 51.7 Culu 26.1 Bottle Cop Tow Pale X Iron Rod Dottle Co Cote Post Pow Pole 106.5